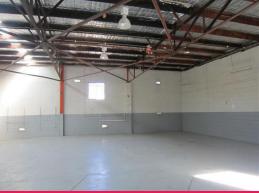

# **CONVENIENT STORAGE OR WORKSHOP**

Inner city warehouse suitable for convenient storage or workshop. Suitable for businesses that need to be positioned convenient to Newcastle's CBD.

218sqm

Industrial

FOR LEASE

#### Features include:

- \* 218m2 total area (approx)
- \* Small office with air conditioning
- \* Roller door entry
- \* Great natural light.

Properties this close to Newcastle CBD rarely becomes available so do not miss this opportunity. Call today to inspect.