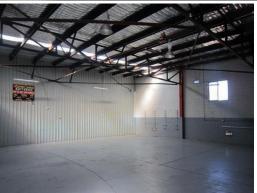

# **CONVENIENT STORAGE OR WORKSHOP**

Inner city warehouse suitable for convenient storage or workshop. Suitable for businesses that need to be positioned convenient to Newcastle's CBD.

218sqm

Industrial

FOR LEASE

#### Features include:

- \* 218m2 total area (approx)
- \* Small office with air conditioning
- \* Roller door entry
- \* Great natural light.

Properties this close to Newcastle CBD rarely becomes available so do not miss this opportunity. Call today to inspect.