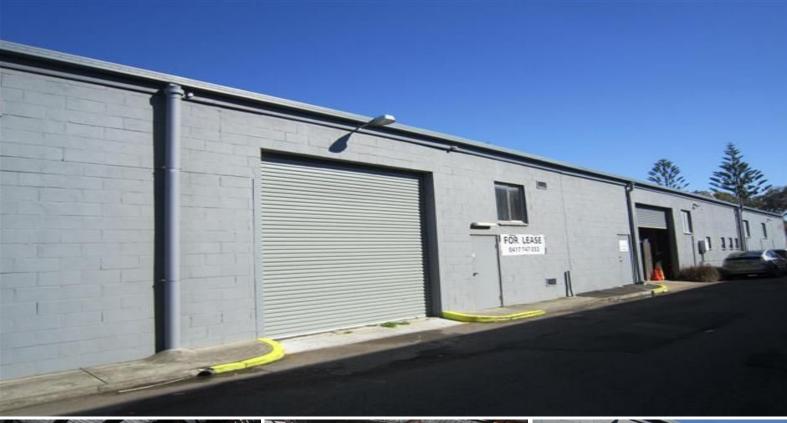

# **CONVENIENT STORAGE OR WORKSHOP**

Inner city warehouse suitable for convenient storage or workshop. Suitable for businesses that need to be positioned convenient to Newcastle's CBD.

218sqm

Industrial

FOR LEASE

#### Features include:

- \* 218m2 total area (approx)
- \* Small office with air conditioning
- \* Roller door entry
- \* Great natural light.

Properties this close to Newcastle CBD rarely becomes available so do not miss this opportunity. Call today to inspect.