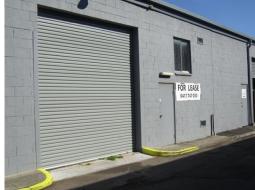

# **CONVENIENT STORAGE OR WORKSHOP**

Inner city warehouse suitable for convenient storage or workshop. Suitable for businesses that need to be positioned convenient to Newcastle's CBD.

218sqm

Industrial

FOR LEASE

#### Features include:

- \* 218m2 total area (approx)
- \* Small office with air conditioning
- \* Roller door entry
- \* Great natural light.

Properties this close to Newcastle CBD rarely becomes available so do not miss this opportunity. Call today to inspect.