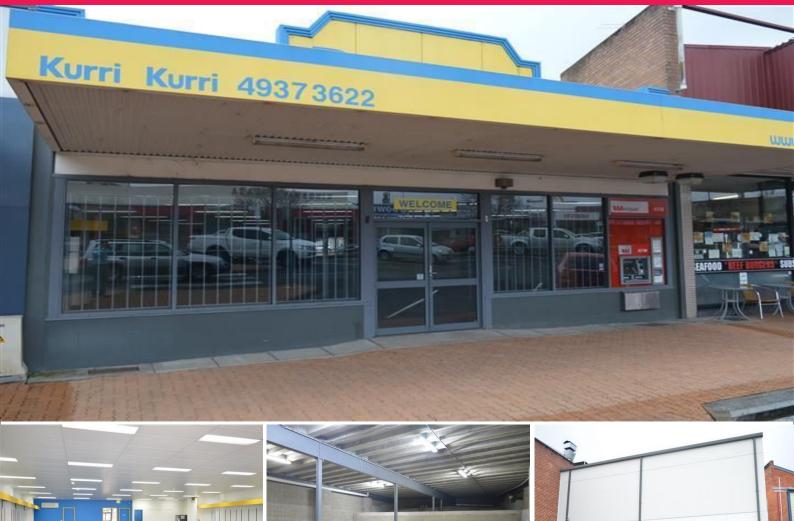

## 179 Lang Street, Kurri Kurri NSW 2327

## **OPEN PLAN RETAIL OR OFFICES**

Situated in the main street of Kurri Kurri's ever busy commercial precinct is this quality open plan commercial space suitable for either retail or office use.

Key features include

- \* Wide frontage to Lang Street
- \* Open plan for easy fit out
- \* Managers office & great staff amenities
- \* Air conditioned throughout
- \* Excellent storage with loading area
- \* Two roller door accesses for storage.

If your business is looking for a modern and tidy building in this area, then this property should be at the top

Offices FOR LEASE

246sqm

Paul Tilden 0425 302 772 paul@rhplus.com.au