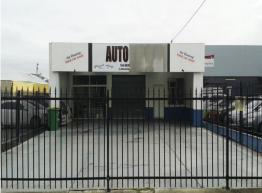

## INSTRUCTIONS URGENT CLEARANCE CBD SITE

- \* 405m2\* land area
- \* First time offerred to the market in 22 years
- \* Entry level investment
- \* Holding income potential 270m2 showroom building
- \* Strategically located in the heart of Gold Coast CBD.
- \* Walk to shopping centre, light rail station, broadwater parklands
- \* Zoned PDA1 unlimited height high rise
- \* Commercial and residential development permitted stca
- \* Level block
- \* Short walk to Commonwealth Games venues
- $^{\star}$  Timely purchase leading up to Commonwealth Games
- \* Seller has purchased elsewhere and needs to liquidate urgently

Please contac

Showrooms/bulky Goods

FOR SALE

270sqm