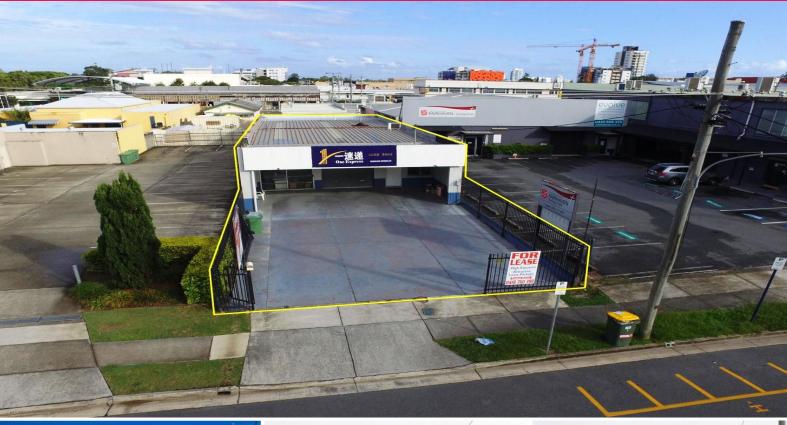

## INSTRUCTIONS URGENT CLEARANCE CBD SITE

- \* 405m2\* land area
- \* First time offerred to the market in 22 years
- \* Entry level investment
- \* Holding income potential 270m2 showroom building
- \* Strategically located in the heart of Gold Coast CBD.
- \* Walk to shopping centre, light rail station, broadwater parklands
- \* Zoned PDA1 unlimited height high rise
- \* Commercial and residential development permitted stca
- \* Level block
- \* Short walk to Commonwealth Games venues
- $^{\star}$  Timely purchase leading up to Commonwealth Games
- \* Seller has purchased elsewhere and needs to liquidate urgently

Please contac

Showrooms/bulky Goods

FOR SALE

270sqm