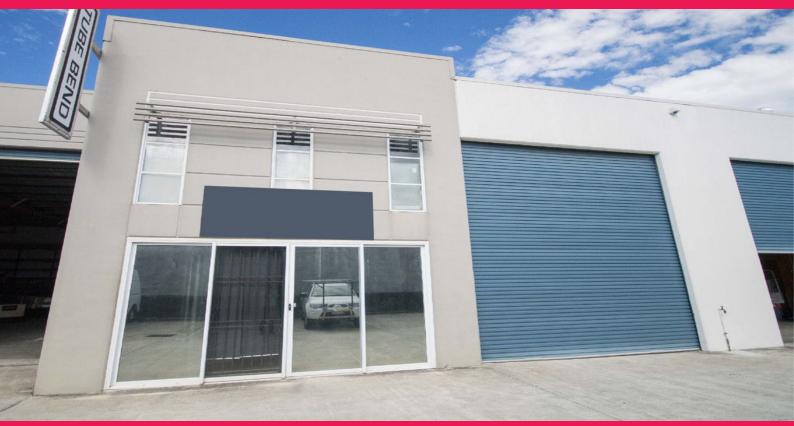

## **Under Instructions To Clear - Must Be Sold**

\* 182m2\* warehouse with additional storage mezzanines

- \* Reception, office and lunchroom
- \* Open plan warehouse
- \* Great access
- \* 3 phase power and high internal clearance
- \* Electric roller door
- \* Own amenities
- \* Plenty of onsite carparks
- \* Central location
- \* Easy access to Smith Street, M1 Motorway and facilities
- \* Call today to inspect!