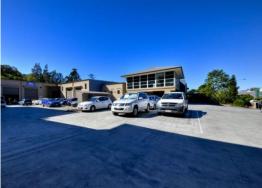

## **Burleigh Warehouse Available for Lease**

- \* Unit 7 is 114m2\*
- \* Ample on-site parking
- \* Tilt-panel construction
- \* Includes own amenities
- \* 3 phase power
- \* Contains a full-height electric roller door

Located in a modern complex, the unit appeals to visitors and guests, leaving a lasting impression for tenants' clients.

Other businesses in the street include: RSPCA, Ulrich Aluminium, Costumes on the Coast, Fed-Ex World Service Centre.