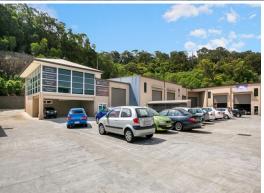

## **Burleigh Warehouse Available for Lease**

- \* Unit 7 is 114m2\*
- \* Ample on-site parking
- \* Tilt-panel construction
- \* Includes own amenities
- \* 3 phase power
- \* Contains a full-height electric roller door

Located in a modern complex, the unit appeals to visitors and guests, leaving a lasting impression for tenants' clients.

Other businesses in the street include: RSPCA, Ulrich Aluminium, Costumes on the Coast, Fed-Ex World Service Centre.