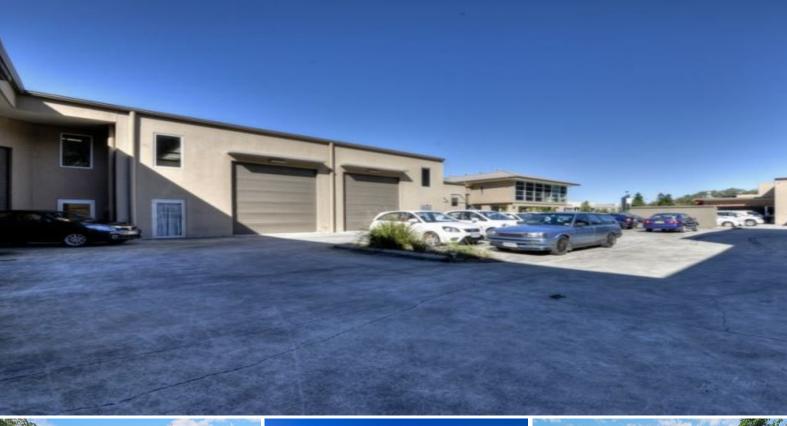

## **Burleigh Warehouse Available for Lease**

- \* Unit 7 is 114m2\*
- \* Ample on-site parking
- \* Tilt-panel construction
- \* Includes own amenities
- \* 3 phase power
- \* Contains a full-height electric roller door

Located in a modern complex, the unit appeals to visitors and guests, leaving a lasting impression for tenants' clients.

Other businesses in the street include: RSPCA, Ulrich Aluminium, Costumes on the Coast, Fed-Ex World Service Centre.

The unit has an on-site

Industrial

FOR LEASE

114sqm