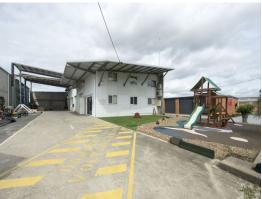

• Approximately 260m? of warehouse and three individual mezzanine offices

• Fully fenced enclosure with concrete paved hardstand

• Extensive side and rear covered awning areas with plenty of height for trucks

• Four bay roller door access along side of building

• Male and Female amenities

• Kitchen/lunchroo

Industrial FOR LEASE

300sqm

Ray White.

**Glen Mare** 

0400 718 995 glen.mare@cprmgld.com.au **Craig Chapman** 