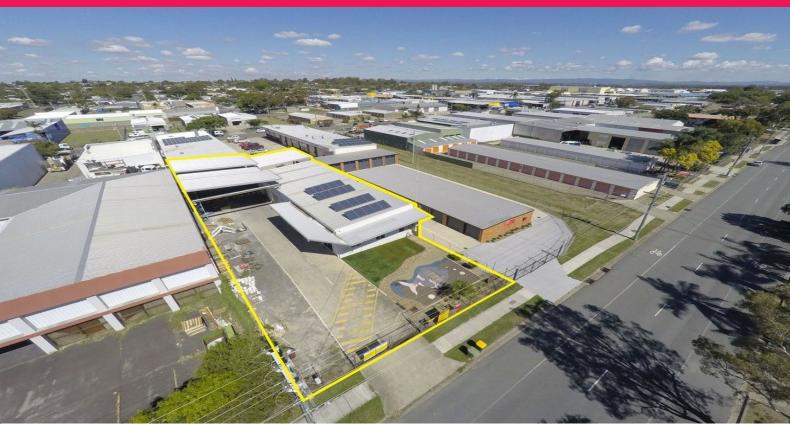

## INDUSTRIAL SHED ON FREE STANDING YARD AT KIPPA RING

Located within the Kippa Ring industrial estate, this industrial warehouse offers not only plenty of room to move but, being free standing it also gives you freedom over the site. With plenty of hardstand, secure fenced yards and extensive awning covering, this property offers a unique perspective. Look at these features:

• Approximately 260m? of warehouse and three individual mezzanine offices

• Fully fenced enclosure with concrete paved hardstand

• Extensive side and rear covered awning areas with plenty of height for trucks

• Four bay roller door access along side of building

• Male and Female amenities

• Kitchen/lunchroo

Industrial FOR LEASE

300sqm

Ray White.

**Glen Mare** 

0400 718 995 glen.mare@cprmgld.com.au **Craig Chapman** 