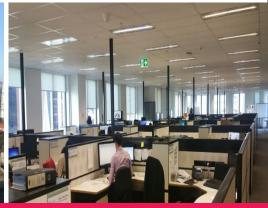

- Sub lease or assign to Lease expires Nov 30, 2019
- 60 workstations, 8 Offices, meeting rooms, reception.
- Excellent natural light and harbour views
- Net Rent \$665 psqm + \$120 psm outgoings = \$785 total.
- Less \$140 psm incentive = \$645 gross effective
- Available Now