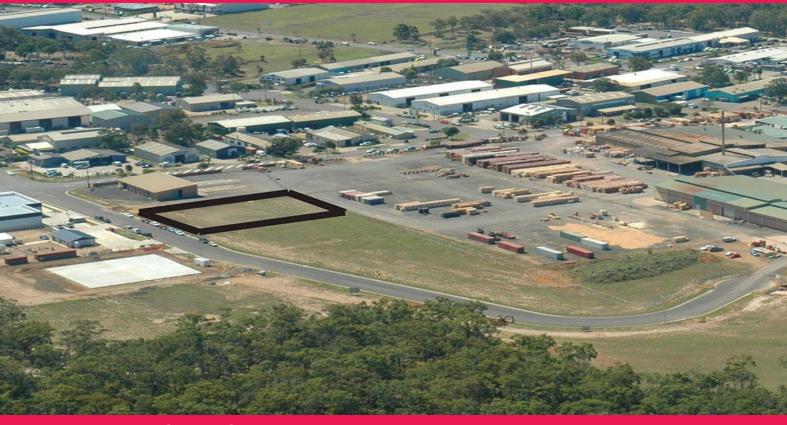

## 14 Brickworks Circuit - To Build

Leasing Opportunity - To BuildBrickworks Circuit is a new industrial/commercial subdivision with ample sized blocks of land, quality presentation and with B-Double access. This block of approximately 2,195m2, is very conveniently located near the front of the circuit and the owners will build new premises to your design. Great opportunity to locate yourself amongst other quality businesses with purpose built premises. Contact: David Radonich on 07-41544178 for more details or see: https://www.cbdrealty.com.au/1488/14-Brickworks-Circuit---To-Build