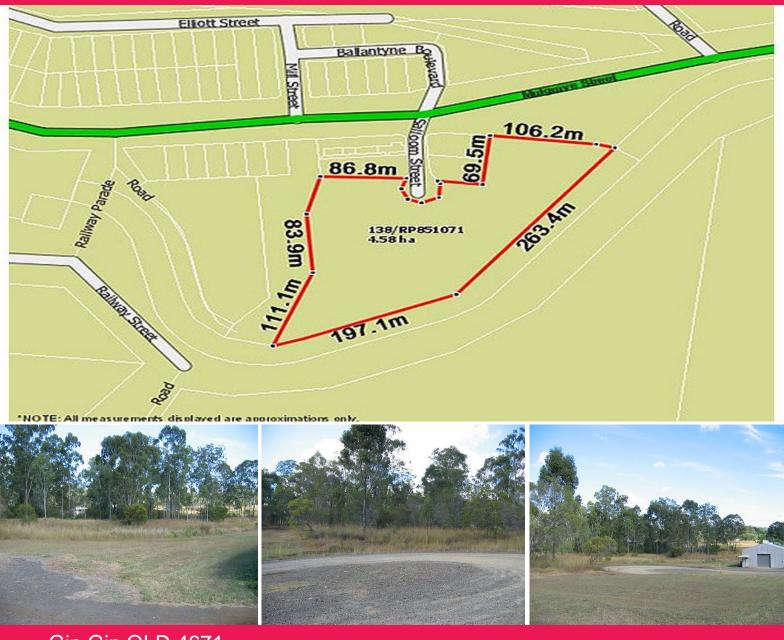

## **Industrial Development Site Gin Gin**

4.582Ha of prime industrial land only a stones throw from the Bruce Highway at the edge of the township of Gin Gin is offered for sale at a very competitive market price. Large vacant blocks of industrial land adjacent to the Bruce Highway are hard to find. This would be ideal for a transport depot, vegetable or fruit coolstores or split into smaller lots. Excellent investment for the future and close enough to sevice Gladstone. Can't beat the price!