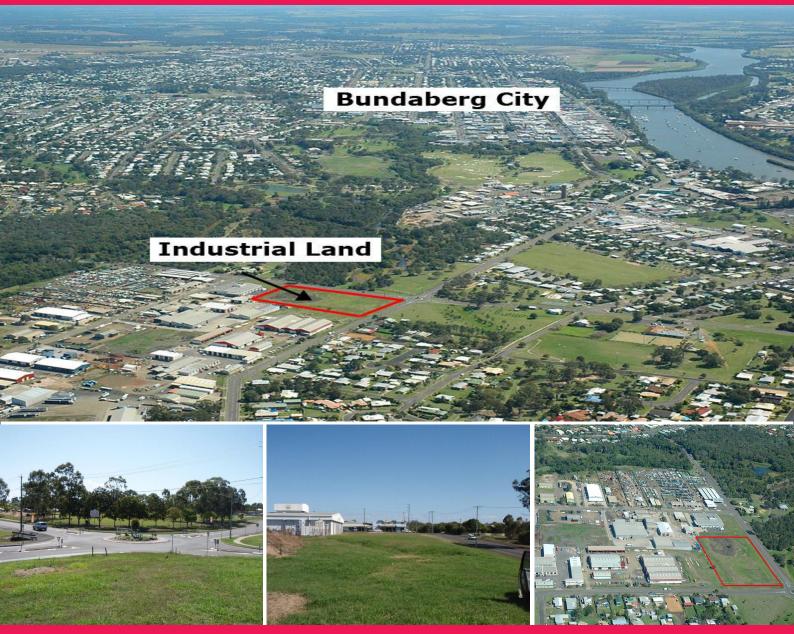

## **Industrial Land 26 Steindl Street**

This elevated 14,910m2 Industrial block of land offers good frontage to two streets.Great development site for a large factory or alternatively develop into smaller lots and sell.With it's excellent exposure, close proximity to City Centre and nearby access to the city Ring Road, this is a prime Bundaberg City Investment.

Great position, great exposure and priced to sell. Contact: David Radonich on 07-41544178 for more details or see: https://www.cbdrealty.com.au/1419/Industrial-Land-26-Steindl-Street

Development FOR SALE \$650,000 + GST