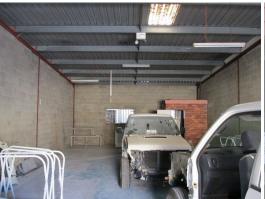

This unit enjoys a high wall height clearance and a clear span area of some 123m2.

It is serviced by 1 roller door facing the side driveway which is accessed off Wingara Drive.

The Wingara/Cook Drive South Coffs Industrial Area is a popular location for mostly small businesses seeking affordable accommodation, close to Coffs Harbour's CBD, which is less that 3km away.

Unit 2 features the following attributes:

- Good vehicular access
- Side roller door faci

Industrial FOR LEASE

123sqm