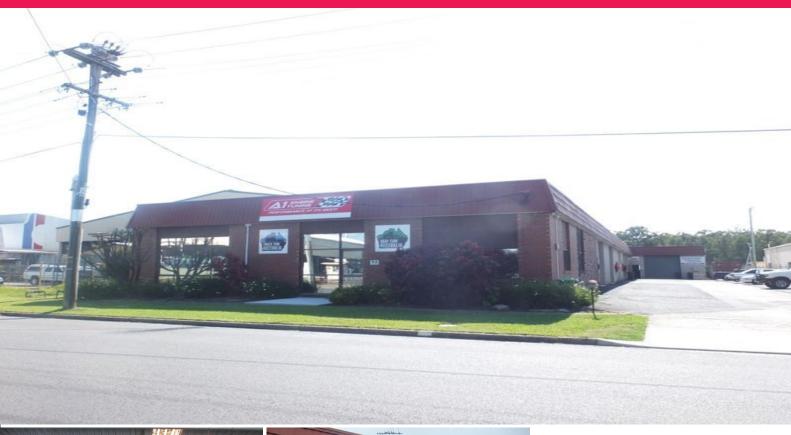

## LJ Hooker Commercial

Unit 2/13 Wingara Drive, Coffs Harbour NSW 2450

## LEASED BY LJ HOOKER COMMERCIAL

Unit 2 is an affordable industrial unit of 123m2.

Situated within a popular 5 unit complex which enjoys good access off Wingara Drive, generally opposite the intersection with Cook Drive.

This unit enjoys a high wall height clearance and a clear span area of some 123m2.

It is serviced by 1 roller door facing the side driveway which is accessed off Wingara Drive.

The Wingara/Cook Drive South Coffs Industrial Area is a popular location for mostly small businesses seeking affordable accommodation, close to Coffs Harbour's CBD, which is less that 3km away.