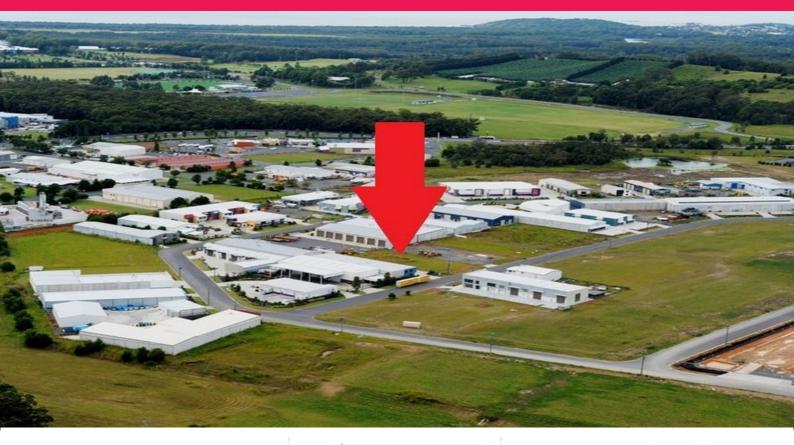

## **New Concrete Tilt Warehouse - 246m2**

Unit 2 comprises a new warehouse with high wall height clearance, accommodating an approximate gross leasable area of 246m2.

Completion is anticipated in 2017.

The premises occupies a very desirable location in 'Isles Industrial Park'.

Unit 2 enjoys the following features:

- Brand new complex
- Excellent amenities including a shower
- High clearance roller door
- Popular 'Isles Indust