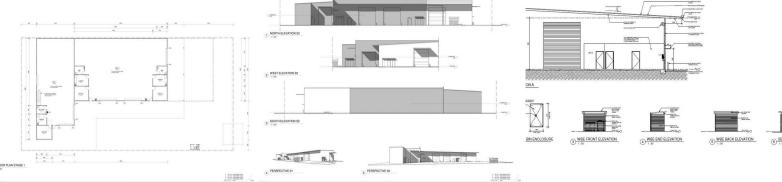

## **New Concrete Tilt Warehouse - 246m2**

Unit 2 comprises a new warehouse with high wall height clearance, accommodating an approximate gross leasable area of 246m2.

Completion is anticipated in 2017.

Accommodation includes a high clearance warehouse, partitioned office and excellent amenities.

It would ideally suit a business seeking good truck access, with high roller door clearance and generous onsite parking.