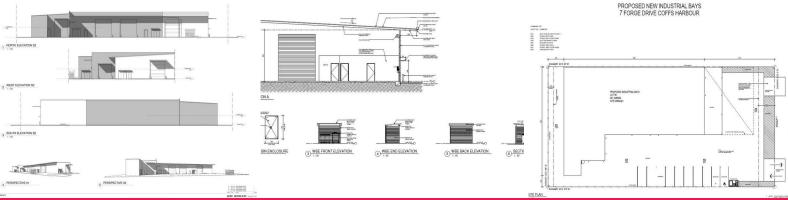

## **New Concrete Tilt Warehouse - 246m2**

Unit 3 comprises a new warehouse with high wall height clearance, accommodating an approximate gross leasable area of 246m2.

Accommodation includes a high clearance warehouse, partitioned office and excellent amenities.

It would ideally suit a business seeking good truck access with high roller door clearance and generous onsite parking.

The premises occupies a very desirable location in 'Isles Industrial Park'.

Unit 2 enjoys the following features:

- Brand new complex
- Excellent amenities including a shower
- High clearance roller door

If your business or emp

Industrial FOR LEASE \$23,370pa +GST 246sqm