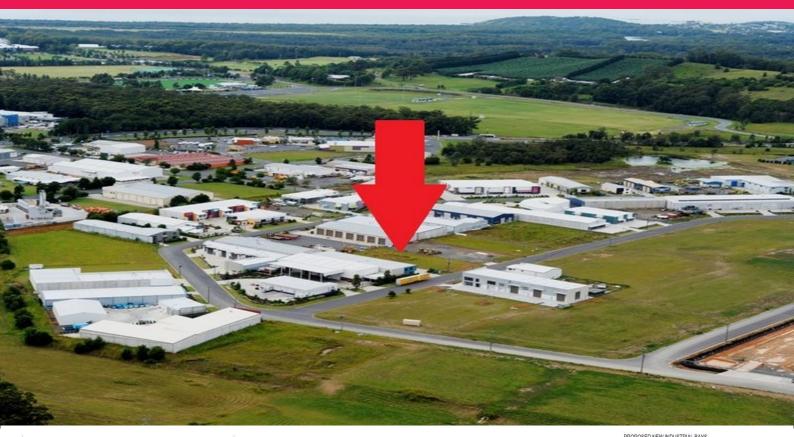

## Unit 3/7 Forge Drive, Coffs Harbour NSW 2450

It would ideally suit a business seeking good truck access with high roller door clearance and generous onsite parking.

The premises occupies a very desirable location in 'Isles Industrial Park'.

Unit 2 enjoys the following features: