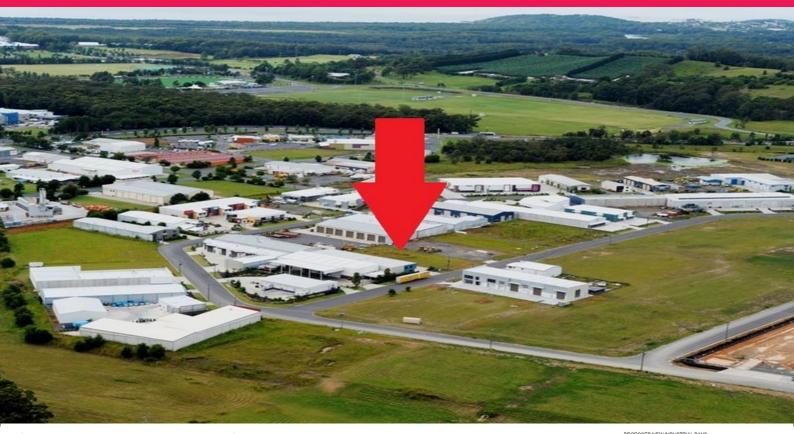

## Unit 4/7 Forge Drive, Coffs Harbour NSW 2450

## New Concrete Tilt Warehouse - 204m2

Unit 4 comprises a new warehouse with high wall height clearance, accommodating an approximate gross leasable area of 204m2.

Accommodation includes a high clearance warehouse, partitioned office and excellent amenities.

It would ideally suit a business seeking good truck access with high roller door clearance and generous onsite parking.

The premises occupies a very desirable location in 'Isles Industrial Park'.

Unit 4 enjoys the following features: