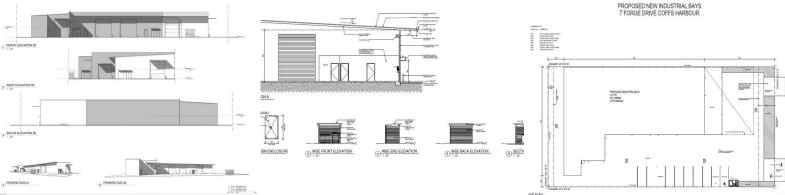

## New Concrete Tilt Warehouse - 204m2

Unit 4 comprises a new warehouse with high wall height clearance, accommodating an approximate gross leasable area of 204m2.

Accommodation includes a high clearance warehouse, partitioned office and excellent amenities.

It would ideally suit a business seeking good truck access with high roller door clearance and generous onsite parking.

The premises occupies a very desirable location in 'Isles Industrial Park'.

Unit 4 enjoys the following features:

- Brand new complex
- Excellent amenities including a shower
- High clearance roller door

If your business or emp

Industrial FOR LEASE \$21,420pa +GST 204sqm

**Deb Grimley** 0434 301 550 dgrimley@ljhcoffs.com