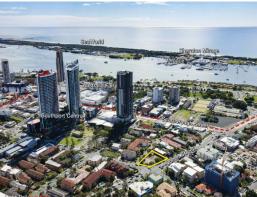

## Ray White.

75-77 Queen Street, Southport QLD 4215

## **CBD Land DA Approved For 175 Apartments**

- \* Motivated sellers with very clear instructions
- \* 1,114m2\* land area
- \* DA approved for 175 apartments over 38 levels
- \* Suitable for residential and or hotel accommodation
- \* Striking building design proposed with rooftop terrace
- \* Prominently located within the Southport CBD, zoned Priority Development Area Precinct 1
- \* Walking distance to Australia Fair, Chinatown, TAFE, Light Rail and the Broadwater Parklands