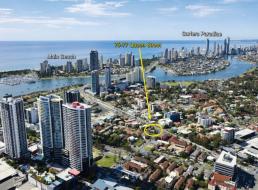

## Ray White.

75-77 Queen Street, Southport QLD 4215

## **CBD Land DA Approved For 175 Apartments**

- \* Motivated sellers with very clear instructions
- \* 1,114m2\* land area
- \* DA approved for 175 apartments over 38 levels
- \* Suitable for residential and or hotel accommodation
- \* Striking building design proposed with rooftop terrace
- \* Prominently located within the Southport CBD, zoned Priority Development Area Precinct 1
- \* Walking distance to Australia Fair, Chinatown, TAFE, Light Rail and the Broadwater Parklands