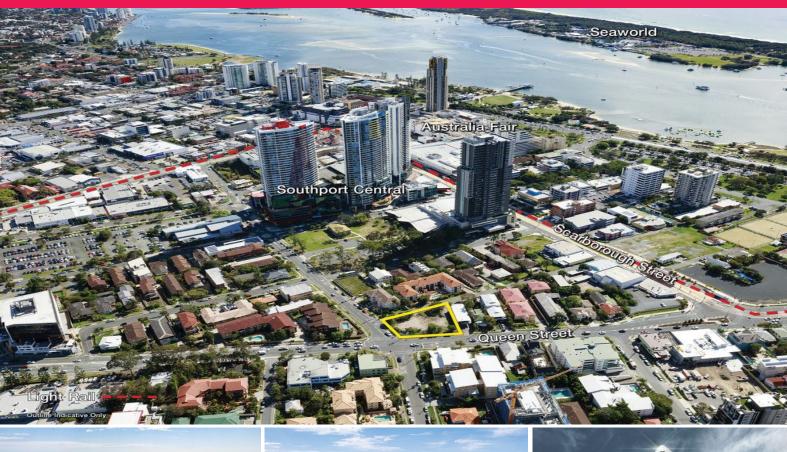

## Ray White.

75-77 Queen Street, Southport QLD 4215

## **CBD Land DA Approved For 175 Apartments**

- \* Motivated sellers with very clear instructions
- \* 1,114m2\* land area
- \* DA approved for 175 apartments over 38 levels
- \* Suitable for residential and or hotel accommodation
- \* Striking building design proposed with rooftop terrace
- \* Prominently located within the Southport CBD, zoned Priority Development Area Precinct 1
- \* Walking distance to Australia Fair, Chinatown, TAFE, Light Rail and the Broadwater Parklands