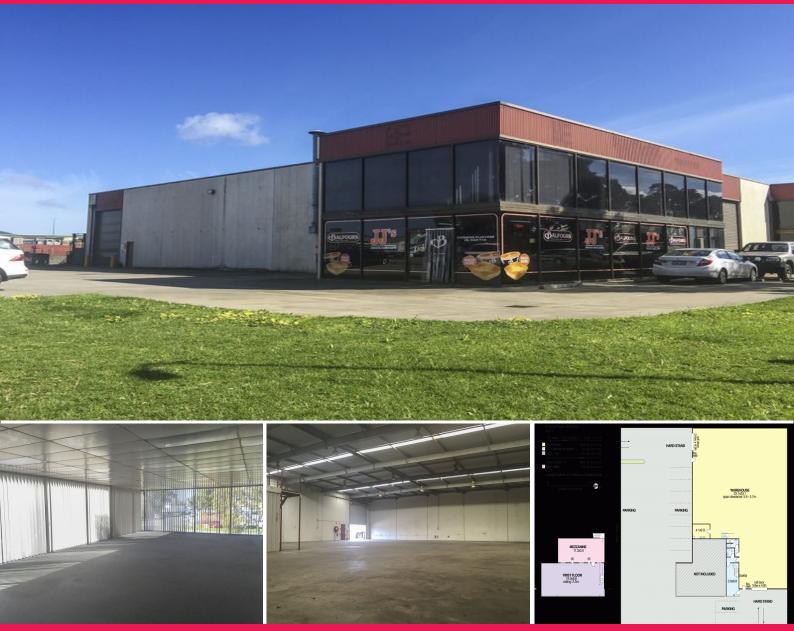

## 2/20 Streiff Road, Wingfield SA 5013

## Office / Warehouse Facility in Adelaide's Inner North

This is a very functional and versatile office warehouse facility

Key features and attributes are -

- Total Improvements 861sqm
- Air conditioned offices
- Secure prefab concrete warehousing
- Internal warehouse clearance up to 5.7m with high bay lighting
- Auto roller door 4.8m clearance
- Dual street and roller door access
- Concrete hardstand with ample parking
- Valuable mezzanine storage
- Just off Grand Junction Road

Industrial FOR LEASE Refer to Agent 861sqm

Stan Tettis 0409 286 820 stettis@ljhc.com.au Con Kavooris 0411 883 338 ckavooris@ljhc.com.au