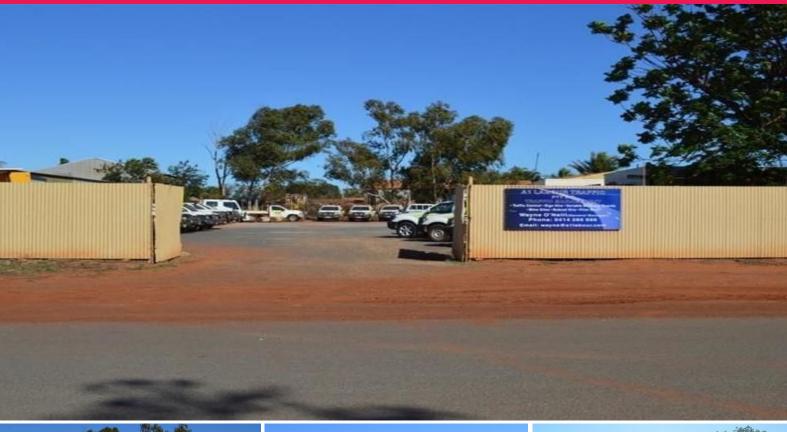

## **MORTGAGEE IN POSSESSION SALE**

This 2700m2 industrial yard situated in Munda Way Wedgefield is an admirable site for small to medium sized business.

Surrounded by high secure fencing it provides a  $10m \times 10m$  (approx.) steel frame shed and care-takers residence.

There are also additional storage areas and an ablution block separate to the shed and residence.

The caretakers is 3 bedrooms, air conditioned with a separate laundry, kitchen/dining area, veranda with private front yard and covered patio.