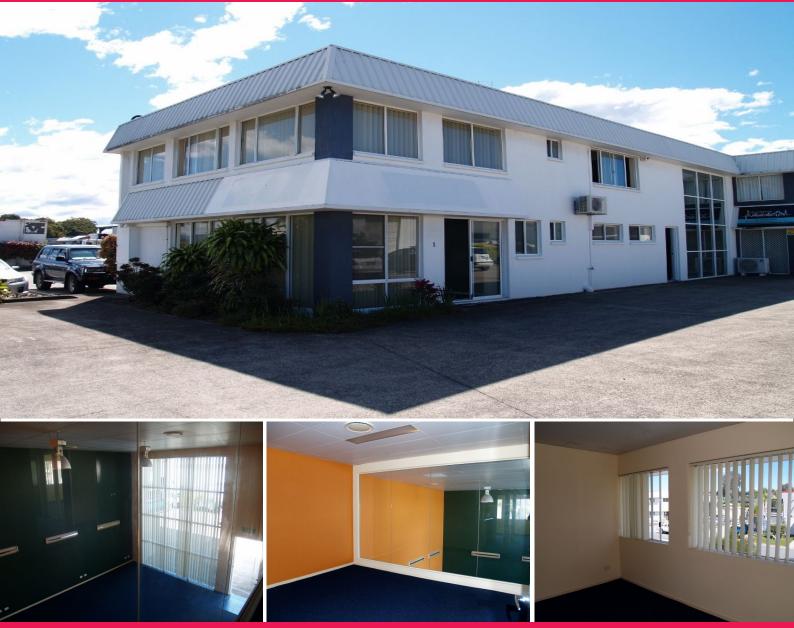

## **First Class Office Space Available Now**

Located close to the Pacific Motorway and the new RMS Centre, this quality 2 story air conditioned office space has great use of glass to create space and is fully cabled ready to occupy

- 238m2\* of air conditioned office space
- 2 levels with plenty of parking
- 5 offices, boardroom, full kitchen and 2 bathrooms
- High quality fit out and lots of natural light
- Fully cabled ? ready to plug in and work
- Rarely available space and will not disappoint
- Available now