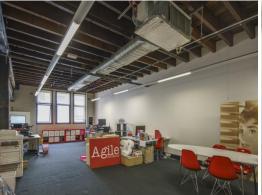

## **PRICE REDUCTION - Creative Office Suite!!**

Creative office suite available for lease in the stunning "Fusion" warehouse style development. The suite is situated on the North side of the building and looks out over the ambient central courtyard. The building is superbly positioned in the heart of Ultimo, close to the many amenities within walking distance from this boutique City Fringe precinct, to all these key business, educational, tourist and lifestyle locations.

This suite features:

- Internal kitchen
- High ceilings
- Great Natural Light
- Original Warehouse features

Call now to Inspect tod

Offices FOR LEASE

74sqm