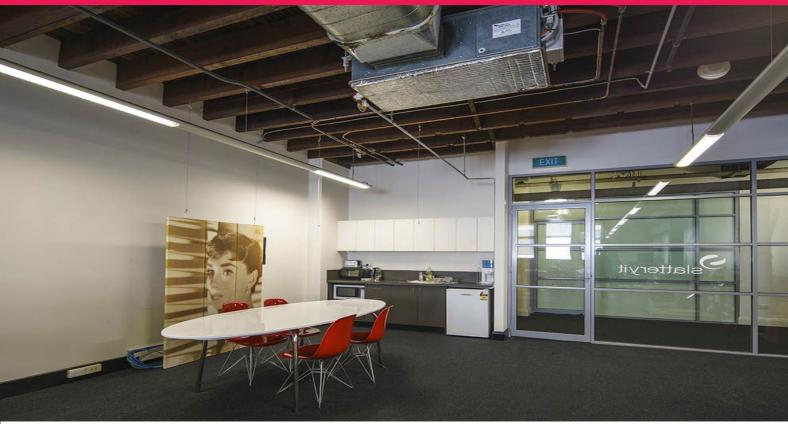

## **PRICE REDUCTION - Creative Office Suite!!**

Creative office suite available for lease in the stunning "Fusion" warehouse style development. The suite is situated on the North side of the building and looks out over the ambient central courtyard. The building is superbly positioned in the heart of Ultimo, close to the many amenities within walking distance from this boutique City Fringe precinct, to all these key business, educational, tourist and lifestyle locations.

This suite features:

- Internal kitchen
- High ceilings
- Great Natural Light
- Original Warehouse features

Call now to Inspect tod

Offices FOR LEASE

74sqm