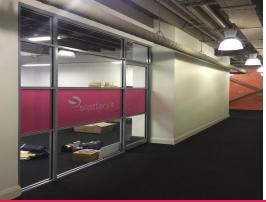

## **PRICE REDUCTION - Creative Office Suite!!**

Creative office suite available for lease in the stunning "Fusion" warehouse style development. The suite is situated on the North side of the building and looks out over the ambient central courtyard. The building is superbly positioned in the heart of Ultimo, close to the many amenities within walking distance from this boutique City Fringe precinct, to all these key business, educational, tourist and lifestyle locations.

This suite features:

- Internal kitchen
- High ceilings
- Great Natural Light
- Original Warehouse features

Call now to Inspect tod

Offices FOR LEASE

74sqm