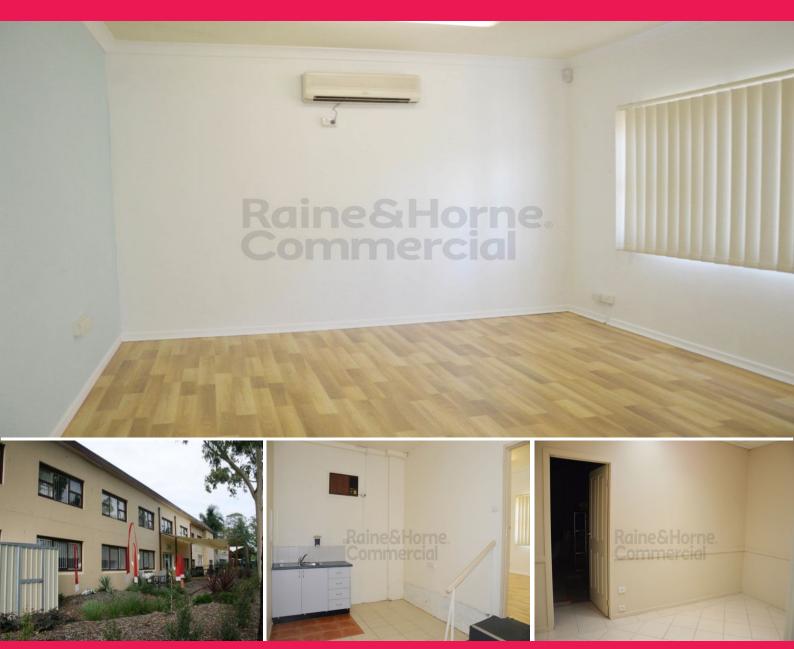

Unit 4, 30 Copeland Street, Kingswood NSW 2747

## **TIDY COMMERCIAL OFFICE SPACE**

- \* Ground floor office suite situated on the corner of Phillip & Copeland Streets in Kingswood
- \* 70 square metres approximately
- \* Reception/waiting area, main office, kitchenette and amenities
- \* Alarm system
- \* Fully fenced secure area
- \* Store room
- \* Electricity and water usage included in rent
- \* Walking distance to Nepean Hospital, Kingswood Railway Station and Western Sydney University

Inspection by appointment only All prices quoted exclude GST

Offices

FOR LEASE

70sqm

Raine&Horne. Commercial

Liz Turai

0417 228 506 liz.turai@rhc.com.au