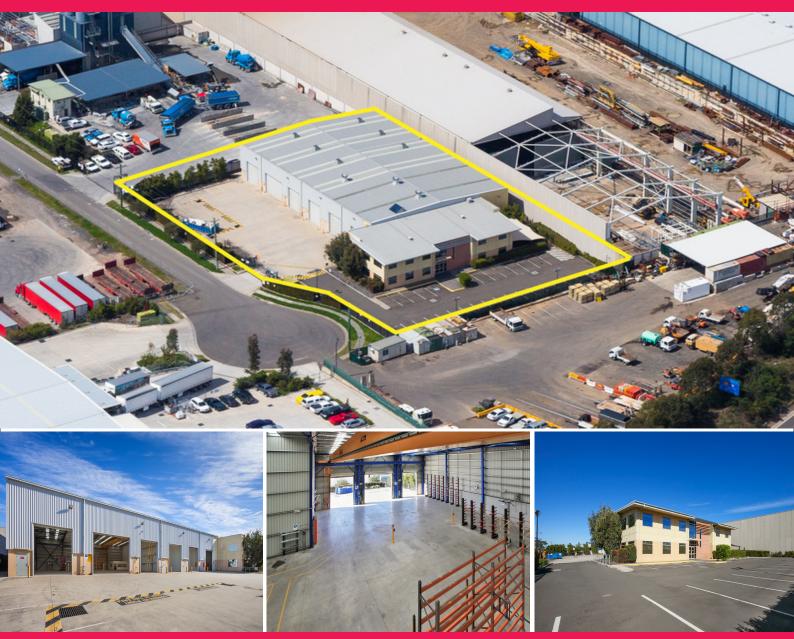

## 15 Belfast Place, Glendenning NSW 2761

## **Vacant Freestanding Building**

This modern, freestanding 2,054sq m building is on a 4,392sq m site and features

- 700 amps three phase of power
- 5 tonne gantry crane
- Multiple on grade roller doors
- Internal clearance of 8.8 metres
- 21 metre wide concrete hardstand area
- Multiple energy efficient fittings to minimise running costs
- Located minutes to the M7 Motorway on and off ramps