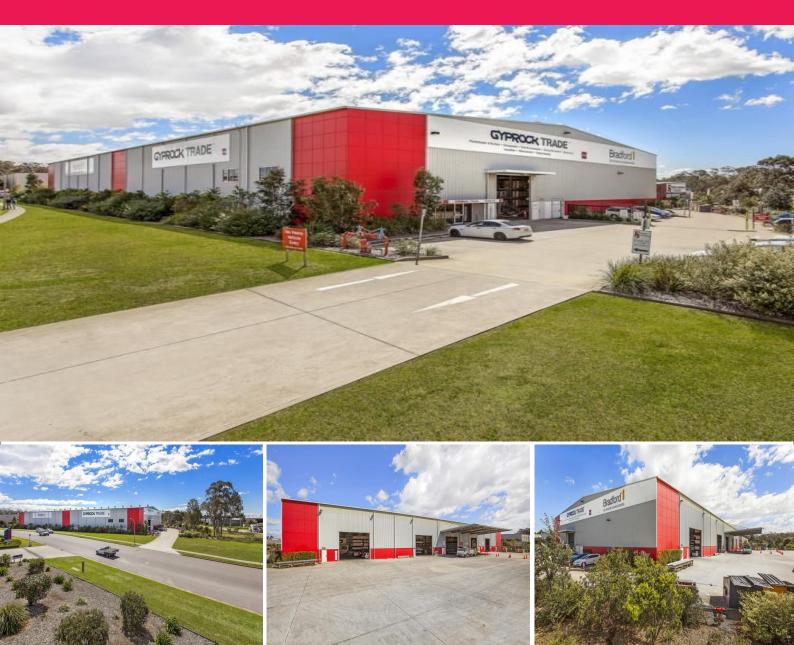

## 1-3 Yangan Drive, Beresfield NSW 2322

## **ASX listed Tenant - Secure Investment Opportunity**

The Property is located on Yangan Drive, at the intersection with Weakleys Drive, at Beresfield, with excellent access to the New England Highway, Pacific Highway and M1 Pacific Motorway.

- -Situated on a prominent corner site within the Beresfield Business Park with excellent exposure
- -4,437 sqm approximately of gross building area plus a loading awning
- -Total site area 1.077 hectares approximately (10,770 sqm approximately)