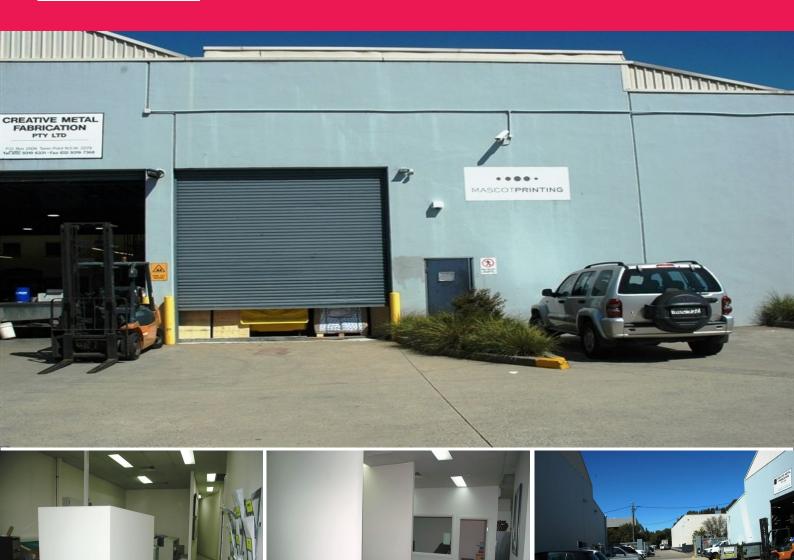

Unit 7 is a single storey warehouse/office with potential for a mezzanine floor. It presents well and enjoys container access with a container height roller door. Trucks can easily turn inside the complex.