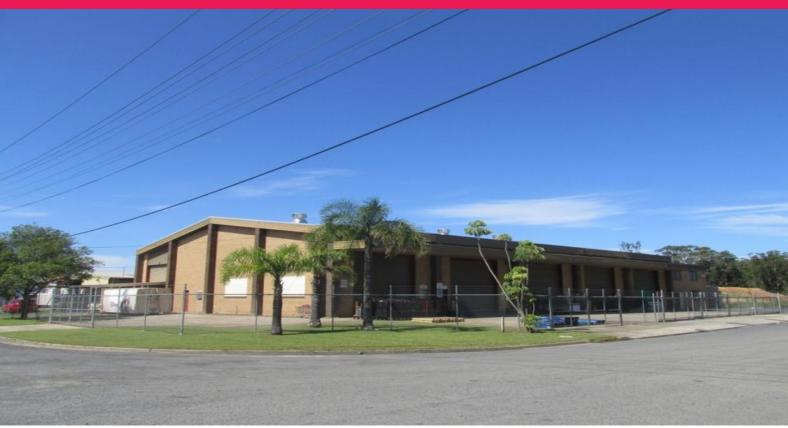

## MODERN HIGH CLEARANCE WAREHOUSE UNIT

Unit 1 comprises a modern warehouse unit which accommodates an approximate gross leasable area of 566m2.

This high clearance warehouse enjoys multiple roller doors and accommodates an approximate gross leasable area of 1,132m2 which can be partitioned to suit your requirements.

The property would suit a variety of industries including warehousing, manufacturing and transport.

Fronting Wingara Drive, this modern brick warehouse occupies a favourable corner location within the popular South Coffs Industrial Estate.

1 Wingara Drive enjoys the following features:

- Dual street frontage
- High profile corner location
- Sealed concrete floor

Industrial FOR LEASE \$50,940pa +GST 566sqm