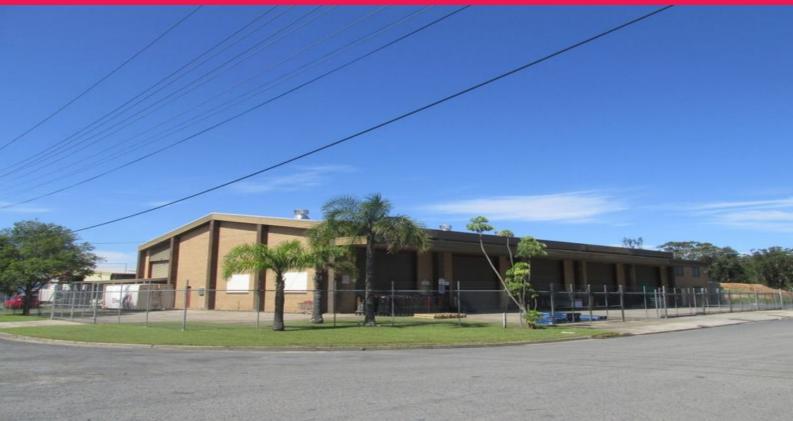

## **MODERN HIGH CLEARANCE WAREHOUSE UNIT**

Unit 2 comprises a modern high clearance warehouse and enjoys multiple roller doors accommodates an approximate gross leasable area of 566m2 which can be partitioned to suit your requirements.

Fronting O'Keefe Drive, this modern brick warehouse occupies a favourable corner location within the popular South Coffs Industrial Estate.

The property would suit a variety of industries including warehousing, manufacturing and transport.

- 1 Wingara Drive enjoys the following features:
- Dual street frontage
- High profile corner location
- Multiple roller doors
- Sealed concrete floor

Industrial FOR LEASE \$50,940pa +GST 566sqm

Deb Grimley 0434 301 550 dgrimley@ljhcoffs.com