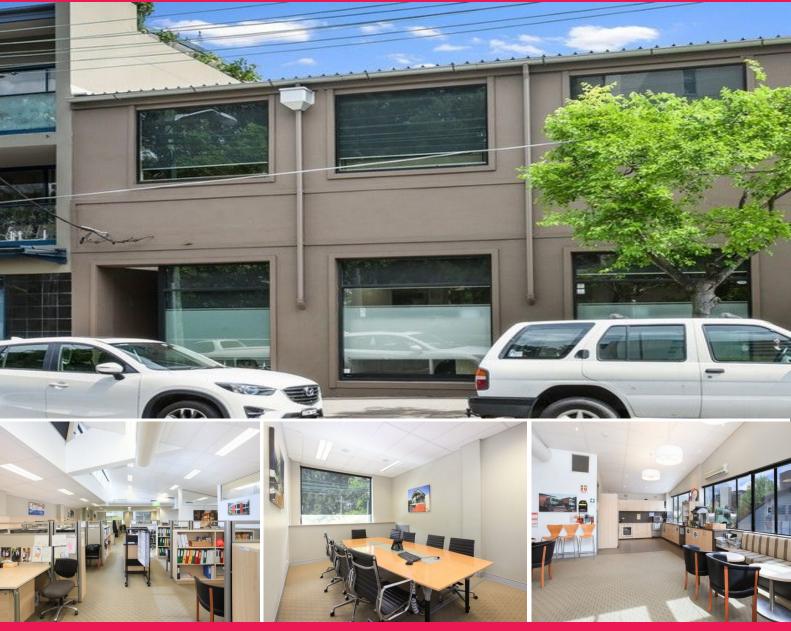

## 212 Willoughby Road, Crows Nest NSW 2065

## **Entire Building For Lease**

Suited to a large number of industries this opportunity will not last long.

The property benefits from the following key features:

- Spacious floor plates approx. 313m2 on ground floor + approx. 362m2 on level 1
- Rear lane access with loading dock
- Easy on street parking for both visitors and staff
- Close proximity to the vast array of F&B offerings on Willoughby Road
- 5 minute walk from St Leonards Train Station
- Fantastic breakout / kitchenette area located on level 1
- Abundant natural light
- Creative feel

Offices FOR LEASE Contact Agent 642sqm