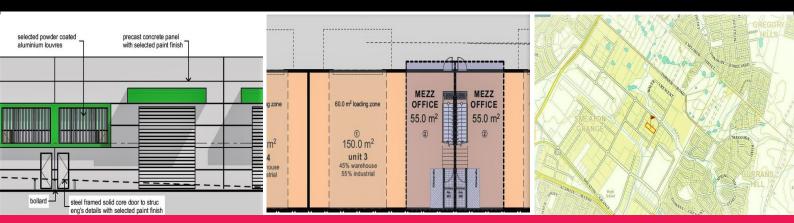

Property features include:

- Mezzanine office 55 m2
- Warehouse 150 m2
- Total: 205 m2
- Brilliant access
- Container high roller shutter
- Modern features throughout
- 3 Phase
- Amenities over two le

Industrial