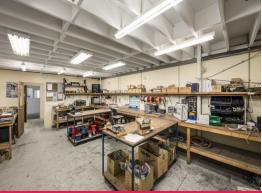

### **High Quality in Hi Tech**

This well presented, high clearance, street front warehouse positions itself within close proximity to all major arterials including Kellets Road, Stud Road, Ferntree Gully Road & Eastlink. The property features many office/storage areas and a reception area for clientele. With flexible lease terms on offer this is a rare opportunity to secure a foothold in an increasingly popular industrial estate.

• 362m? approximately • Multiple office areas • 5 onsite car parks • Industrial 1 zoning

Industrial FOR LEASE

362sqm