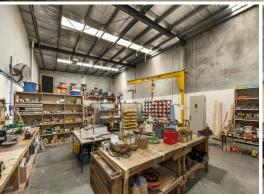

### **High Quality in Hi Tech**

This well presented, high clearance, street front warehouse positions itself within close proximity to all major arterials including Kellets Road, Stud Road, Ferntree Gully Road & Eastlink. The property features many office/storage areas and a reception area for clientele. With flexible lease terms on offer this is a rare opportunity to secure a foothold in an increasingly popular industrial estate.

• 362m? approximately • Multiple office areas • 5 onsite car parks • Industrial 1 zoning

Industrial FOR LEASE

362sqm