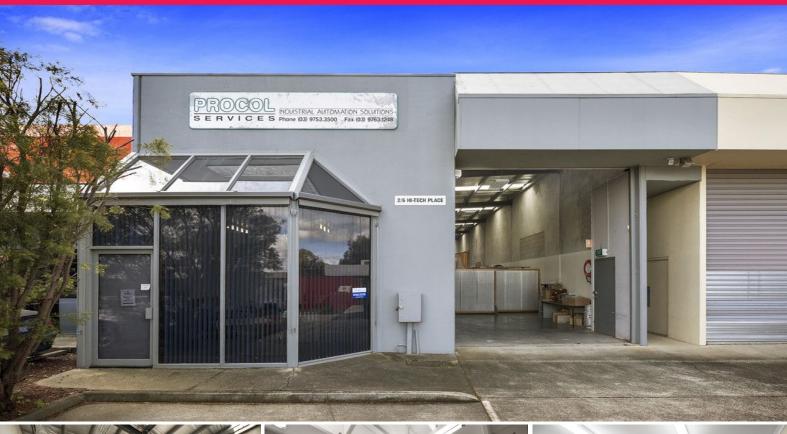

### **High Quality in Hi Tech**

This well presented, high clearance, street front warehouse positions itself within close proximity to all major arterials including Kellets Road, Stud Road, Ferntree Gully Road & Eastlink. The property features many office/storage areas and a reception area for clientele. With flexible lease terms on offer this is a rare opportunity to secure a foothold in an increasingly popular industrial estate.

• 362m? approximately • Multiple office areas • 5 onsite car parks • Industrial 1 zoning

Industrial FOR LEASE

362sqm