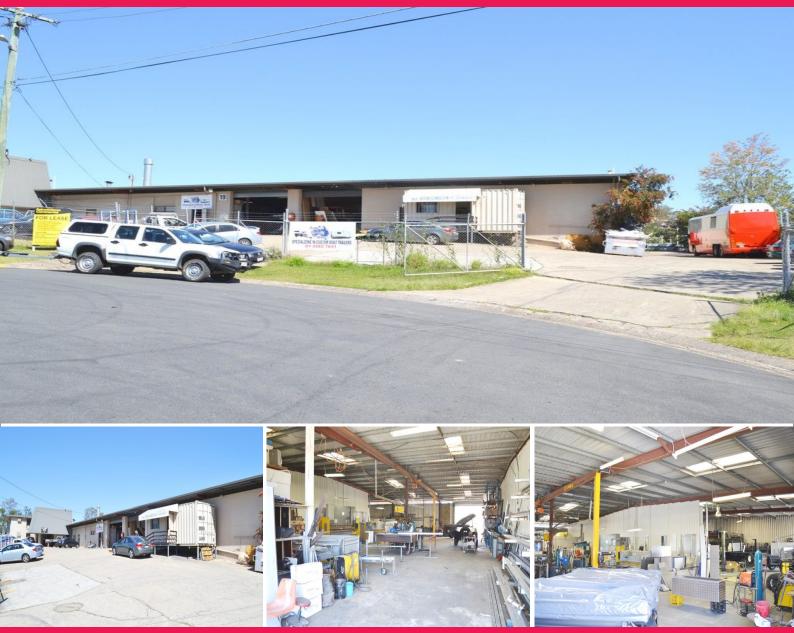

## **Below Market Rent With Outgoings Included!**

- \* 380m2\* warehouse with office
- \* Rear roller door access, 3.8m high
- \* Ample parking, 3 phase power
- \* Great location only minutes to M1
- \* Incentives on offer, motivated landlord \*approx

Industrial FOR LEASE

380sqm

Shaun Robinson 0403 416 419 s.robinson@rwsp.net