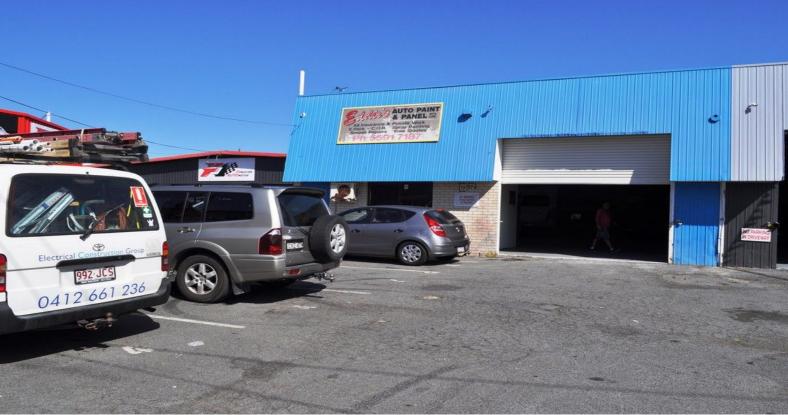

## 240m2\* Warehouse, Factory or Man Cave

- \* Superb "hot spot" location, minutes walk to Brickworks
- \* Very clean, mostly concrete tilt slab with high clearance
- \* Small air-conditioned office and lock up store room
- \* 5 exclusive use allocated car parks
- \* High clearance roller door with remote opening
- \* Back to base security, three phase power and own internal amenities
- $^{\star}$  One of only 6 units in the block on a valuable 2,684m2  $^{\star}$  parcel of land
- \* Good clean factories in this highly sought location are very hard to find
- \* Ideally suit owner occupier or would make fantastic Man Cave
- \* Be very quick for this one

ONLY \$399,000

Please contac

Industrial

FOR SALE

240sqm