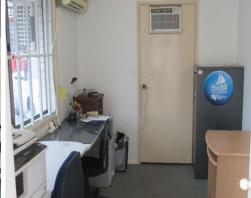

## 240m2\* Warehouse, Factory or Man Cave

- \* Superb "hot spot" location, minutes walk to Brickworks
- \* Very clean, mostly concrete tilt slab with high clearance
- \* Small air-conditioned office and lock up store room
- \* 5 exclusive use allocated car parks
- \* High clearance roller door with remote opening
- \* Back to base security, three phase power and own internal amenities
- $^{\star}$  One of only 6 units in the block on a valuable 2,684m2  $^{\star}$  parcel of land
- \* Good clean factories in this highly sought location are very hard to find
- \* Ideally suit owner occupier or would make fantastic Man Cave
- \* Be very quick for this one