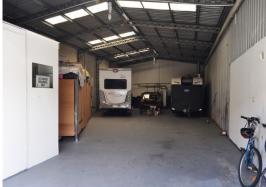

## 240m2\* Warehouse, Factory or Man Cave

- \* Superb "hot spot" location, minutes walk to Brickworks
- \* Very clean, mostly concrete tilt slab with high clearance
- \* Small air-conditioned office and lock up store room
- \* 5 exclusive use allocated car parks
- \* High clearance roller door with remote opening
- \* Back to base security, three phase power and own internal amenities
- $^{\star}$  One of only 6 units in the block on a valuable 2,684m2  $^{\star}$  parcel of land
- \* Good clean factories in this highly sought location are very hard to find
- \* Ideally suit owner occupier or would make fantastic Man Cave
- \* Be very quick for this one