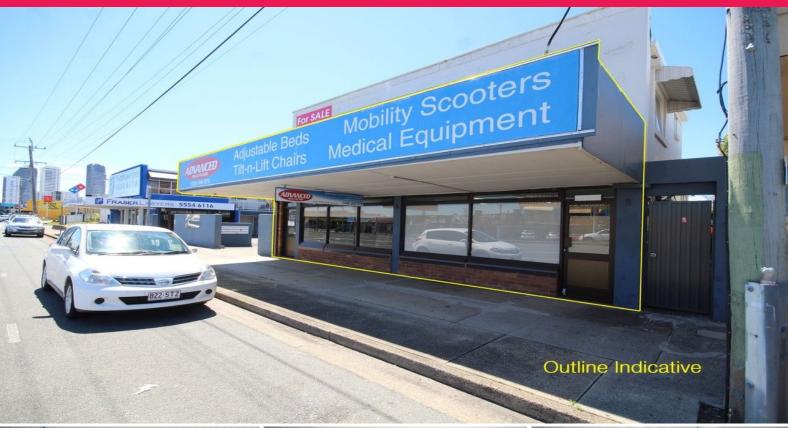

## Position, Potential, Profit

Do not miss out on the best opportunity on the Coast! Currently leased to Advance Medical Solutions this property would suit a number of uses from retail to office. Anyone wanting to take advantage of the massive exposure this property has to offer! First in best dressed.

- \* 60m2\* retail / showroom / office space
- \* Massive exposure to Gold Coast Highway
- \* Fully air-conditioned
- \* Kitchenette and amenities
- \* 2 hour free parking at your front door
- \* Incentives and custom lease package available

Retail

FOR LEASE

60sqm