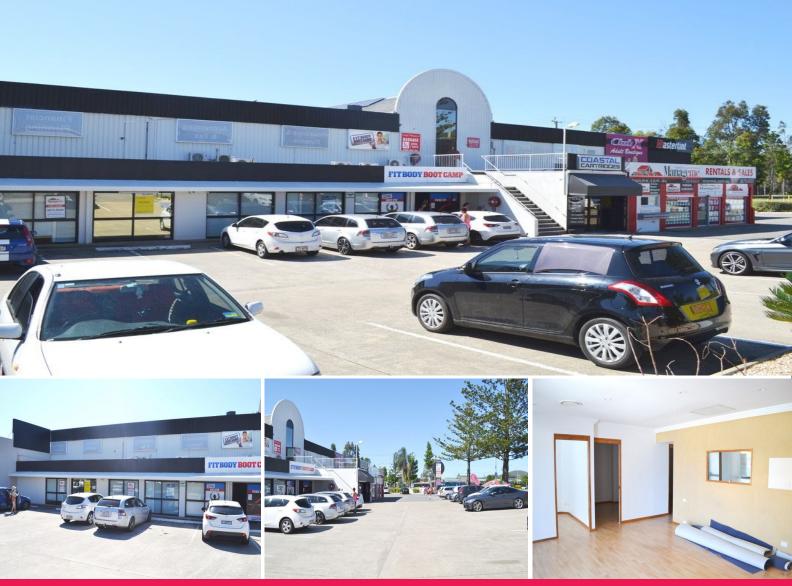

## 2/131-135 Old Pacific Highway, Oxenford QLD 4210

## **Unbeatable Exposure With Fantastic Incentives**

- \* 230m2\* ground floor office/retail/showroom unit
- \* Fronting main road, opposite national tenants including BCF, Pet Barn, Aldi and Bunnings
- \* No outgoings, gross rent that even includes electricity!
- \* Multiple rooms inside as well as reception/showroom at the front
- \* Fantastic signage opportunities, seconds to the M1
- \* Ample onsite parking, incentives and fit out on offer
- \* Motivated landlord!
- \*approx