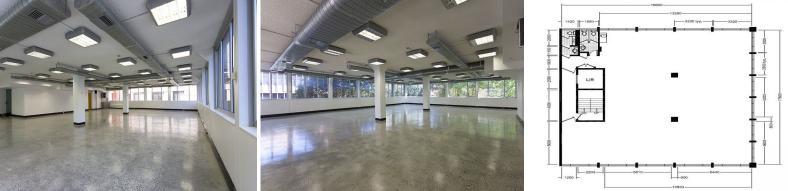

## 550SQM CREATIVE OFFICE SPACE - 700 METRES FROM CENTRAL STATION

This sensational creative office space is flooded in natural light from three sides.

Set over two levels, can be leased separately or together.

The tenancy hosts newly polished concrete floors and is primarily pilarless with exposed air conditioning ducts to retain that industrial appeal.

There are separate male and female amenities and a kitchenette each floor.