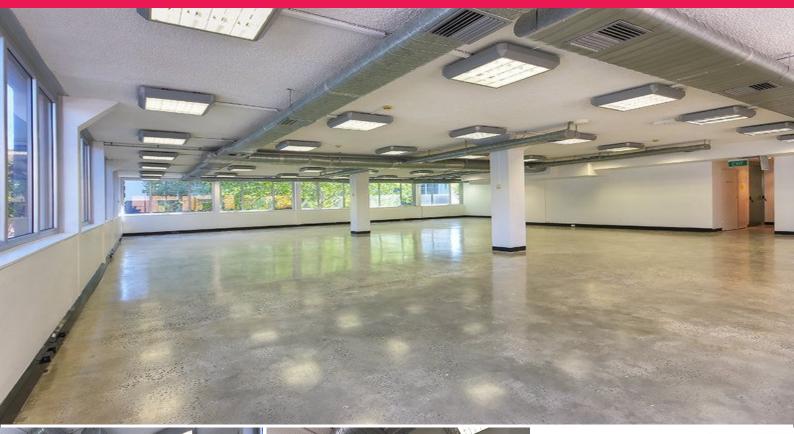

## 550SQM CREATIVE OFFICE SPACE - 700 METRES FROM CENTRAL STATION

This sensational creative office space is flooded in natural light from three sides.

Set over two levels, can be leased separately or together.

The tenancy hosts newly polished concrete floors and is primarily pilarless with exposed air conditioning ducts to retain that industrial appeal.

There are separate male and female amenities and a kitchenette each floor.