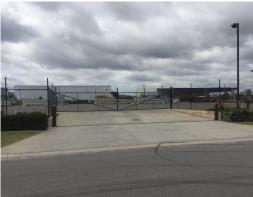

## Hardstand - Fenced and Serviced

Raine and Horne Commercial are pleased to offer for lease this immaculately presented and centrally located secure storage yard.

The subject site is within close proximity to Perth airport and the Roe Highway / Berkshire Road intersection along with the major industrial hubs of Kewdale and Welshpool.

Highlights include:

- > Site area of 4,153sqm
- > 12 kms to of Perth?s Central Business District (approximately)
- > 3.5 kms to Kewdale Freight Terminal (approximately)
- > 2 kms to Perth?s Airports (approximately)
- > 1.5 kms to Roe Highway
- > Established industri