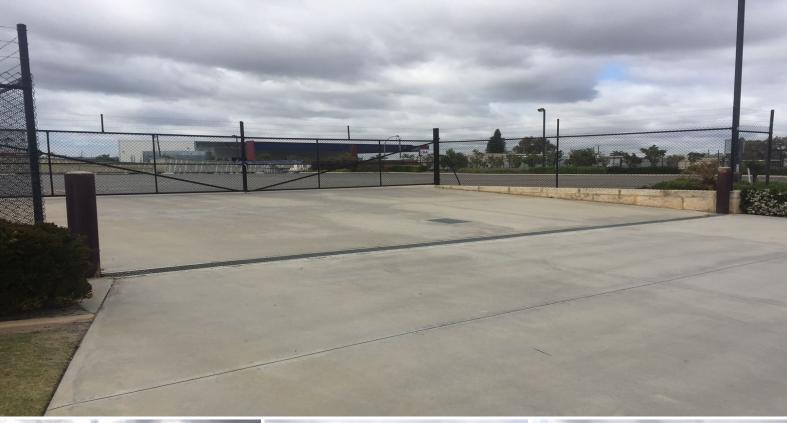

## Hardstand - Fenced and Serviced

Raine and Horne Commercial are pleased to offer for lease this immaculately presented and centrally located secure storage yard.

The subject site is within close proximity to Perth airport and the Roe Highway / Berkshire Road intersection along with the major industrial hubs of Kewdale and Welshpool.

Highlights include:

- > Site area of 4,153sqm
- > 12 kms to of Perth?s Central Business District (approximately)
- > 3.5 kms to Kewdale Freight Terminal (approximately)
- > 2 kms to Perth?s Airports (approximately)
- > 1.5 kms to Roe Highway
- > Established industri