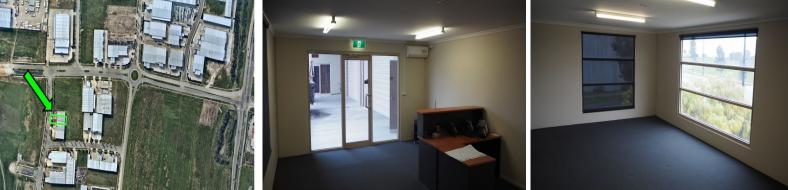

## 3/28 Corporate Terrace, Pakenham VIC 3810

## **\*TAKE ONE OR TAKE BOTH\***

Unit 3 is perfect in every way with modern up to date offices and 590 m2 total floor area, plenty of car spaces and easy access to the freeway. Located in the industrial precinct of fast growing Pakenham.

**Property Features:** 

- + Double storey air conditioned offices
- + 8 car spaces
- + Shower
- + Awnings over roller door
- + Security camera system
- + Carpeted offices
- + Phone system
- + Container height roller door

Industrial FOR LEASE

590sqm

Matthew French 0432 582 669 matthew@richardsonfrench.com.au Cameron McLeod 0400 280 293 cameron@richardsonfrench.com.au