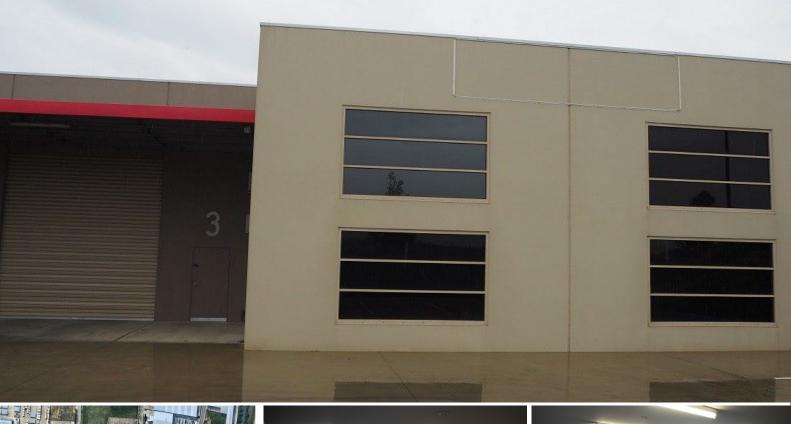

## 3/28 Corporate Terrace, Pakenham VIC 3810

## **\*TAKE ONE OR TAKE BOTH\***

Unit 3 is perfect in every way with modern up to date offices and 590 m2 total floor area, plenty of car spaces and easy access to the freeway. Located in the industrial precinct of fast growing Pakenham.

**Property Features:** 

- + Double storey air conditioned offices
- + 8 car spaces
- + Shower
- + Awnings over roller door
- + Security camera system
- + Carpeted offices
- + Phone system
- + Container height roller door

Industrial FOR LEASE

590sqm

Matthew French 0432 582 669 matthew@richardsonfrench.com.au Cameron McLeod 0400 280 293 cameron@richardsonfrench.com.au