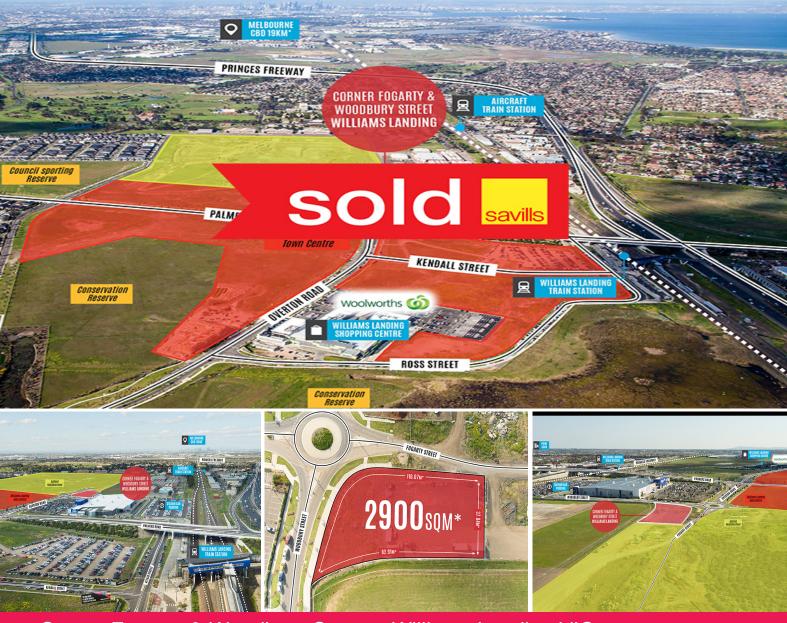

## Williams Landing Mixed Use Site

The Savills CBD & Metropolitan Sales Team is pleased to offer for sale this major site adjoining the Williams Landing Town Centre at the Corner of Fogarty & Woodbury Streets, Williams Landing.

This represents a fantastic opportunity to acquire a strategic site suitable for a range of uses including Child Care, Medical, Residential or Commercial uses (STCA)

Key features of this outstanding opportunity include;

- Strategic corner site of 2,900sq  $\ensuremath{\mathsf{m}}^*$  in a Priority Development Zone

The opportunity to secure such a prime development site located centrally within one of Victoria's fastest growing regions is incredibly rare, especially when