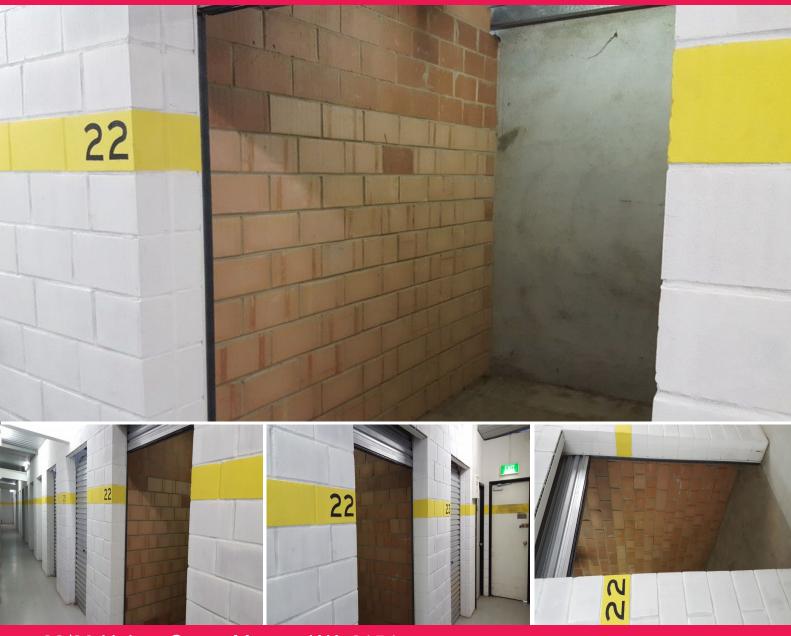

### **Affordable Storage Unit**

Centrally located South of the River in Myaree, this affordable storage unit for sale is strategically positioned next to the commercial strip along Hulme Court. The property has excellent access from Leach Highway and Mccoy Street. The unit is part of a secure 24-hour self storage complex right behind the the commercial units along Hulme Court.

- Ideal for businesses in the area that need secure storage for documents, equipment, or commercial stock.
- Will suit small personal storage for residents in the surrounding suburbs.

For more information, please contact:

Industrial FOR SALE

7sqm