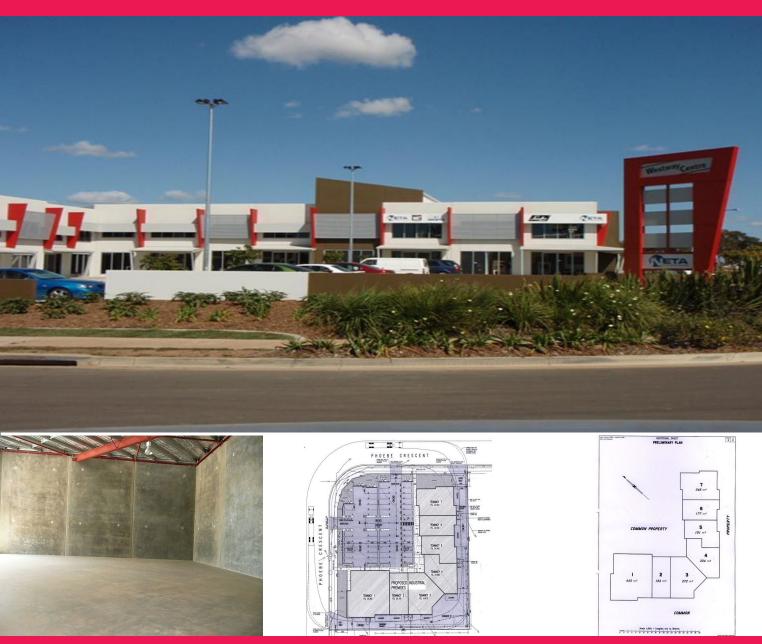

## **Westway Lease Phoebe Cres**

This near new 7 unit commercial/industrial complex was recently completed. There is just 1 unit of 274m2 is still available for lease at an extremely competitive rental rate. There is a large customer car park located at the front of the building, and each unit has rear roller door access for delivery and pick up vehicles, and each has its own amenities. There is an option for tenants to rent-to-buy. Receive all your rent back off the purchase price of your very own shop.

This complex will provide a great image for any business. Contact: David Radonich on 07-41544178 for more details or see: http://www.cbdrealty.com.au/feature.php?propid=1265

Retail FOR LEASE Contact Agent 274sqm