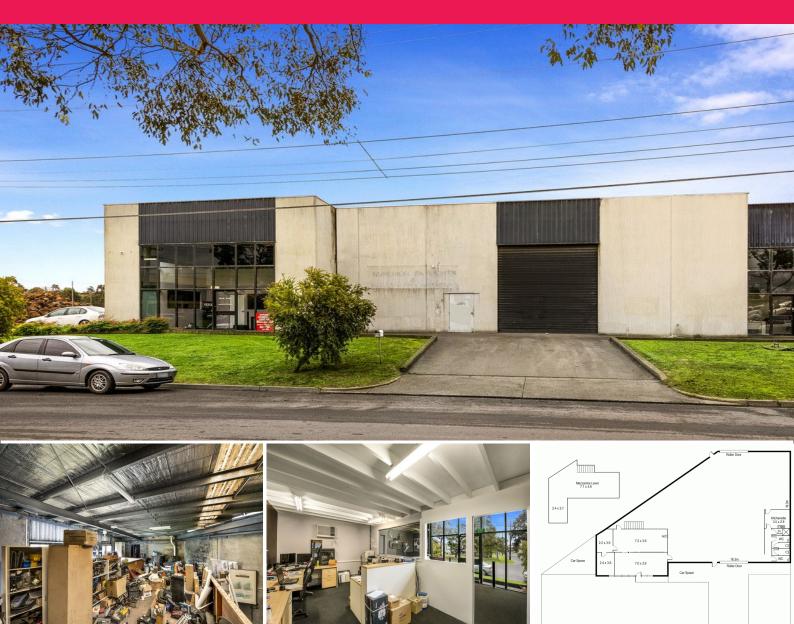

## 1/15 Burgess Road, Bayswater VIC 3153

## **Superior Street Front Warehouse**

This prominent, high clearance street front property offers easy access from Burgess Road through to both Canterbury & Dorset Road making it an ideal opportunity for your business. The property is well presented ready for your occupation.

- Building area | 364m2 approx
- Industrial 1 zoning
- Office & mezzanine area
- Dual roller door access

Industrial FOR LEASE

364sqm

N Whilst every attempt has been made t of doors, windows, rooms and any ofh omission, or mis-statement. This plan