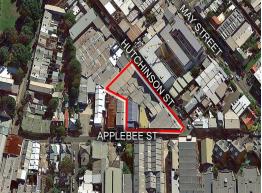

2022 Hutchinson St & 27-33 Applebee St, St Peters NSW

## **SOUGHT AFTER LOCATION - RESIDENTIAL DEVELOPMENT SITE**

The subject properties are located in sought after suburb of St Peters. The site is on a fantastic corner location with two street frontages, walking distance to St Peters station, Sydney Park, King Street and Marrickville Metro Shopping Centre.

- ? Fantastic corner location
- ? Two street frontages
- ? 7 Factories
- ? Current income \$314,511.49 PA
- ? Expired Leases and demolition clauses
- ? Site area 2,622sqm (approx)
- ? Located within St Peters Triangle Precinct 25 under Marrickville DCP 2011