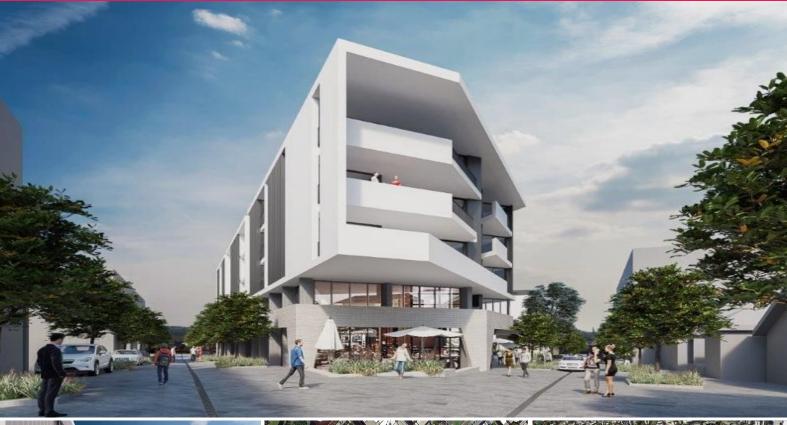

## **SOUGHT AFTER LOCATION - RESIDENTIAL DEVELOPMENT SITE**

The subject properties are located in sought after suburb of St Peters. The site is on a fantastic corner location with two street frontages, walking distance to St Peters station, Sydney Park, King Street and Marrickville Metro Shopping Centre.

- ? Fantastic corner location
- ? Two street frontages
- ? 7 Factories
- ? Current income \$314,511.49 PA
- ? Expired Leases and demolition clauses
- ? Site area 2,622sqm (approx)
- ? Located within St Peters Triangle Precinct 25 under Marrickville DCP 2011