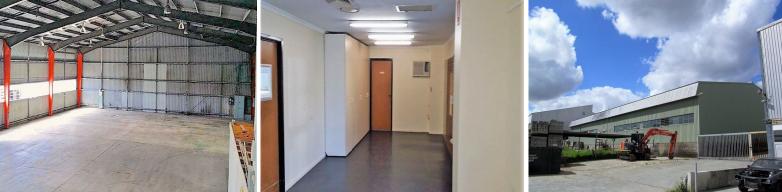

## For Lease: 700sqm\* WAREHOUSE - BEST VALUE YOU'LL FIND!

- 700sqm\* metal clad office/warehouse in highly sought after Tingalpa
- Approximately 30sqm\* of office over two levels
- Electric container height roller door
- Container handling area beside the building
- Three phase power supply
- Good exposure positioned directly on Ingleston Road Great Value! \$55,000p.a. + GST Gross

(\*approx.)

For further information or to arrange an inspection please contact the exclusive marketing agents today!

Industrial

FOR LEASE

700sqm

Ray White.

Jack Gwyn

0424807166 jack.gwyn@raywhite.com **Jared Doyle** 