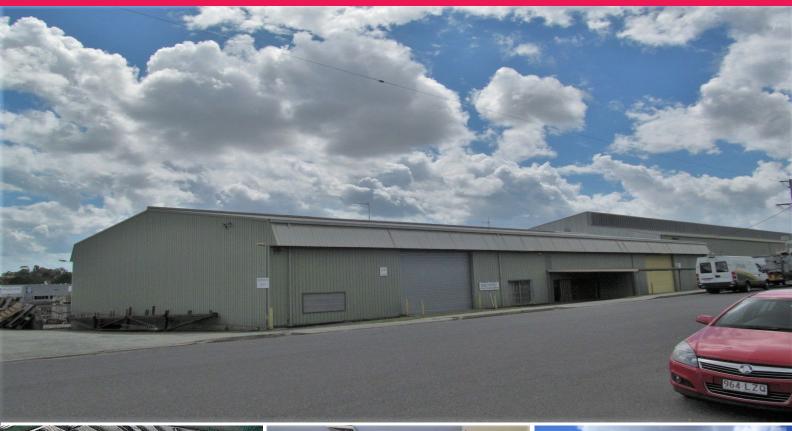

## For Lease: 700sqm\* WAREHOUSE - BEST VALUE YOU'LL FIND!

- 700sqm\* metal clad office/warehouse in highly sought after Tingalpa
- Approximately 30sqm\* of office over two levels
- Electric container height roller door
- Container handling area beside the building
- Three phase power supply
- Good exposure positioned directly on Ingleston Road Great Value! \$55,000p.a. + GST Gross

(\*approx.)

For further information or to arrange an inspection please contact the exclusive marketing agents today!

Industrial

FOR LEASE

700sqm

Ray White.

Jack Gwyn

0424807166 jack.gwyn@raywhite.com **Jared Doyle** 