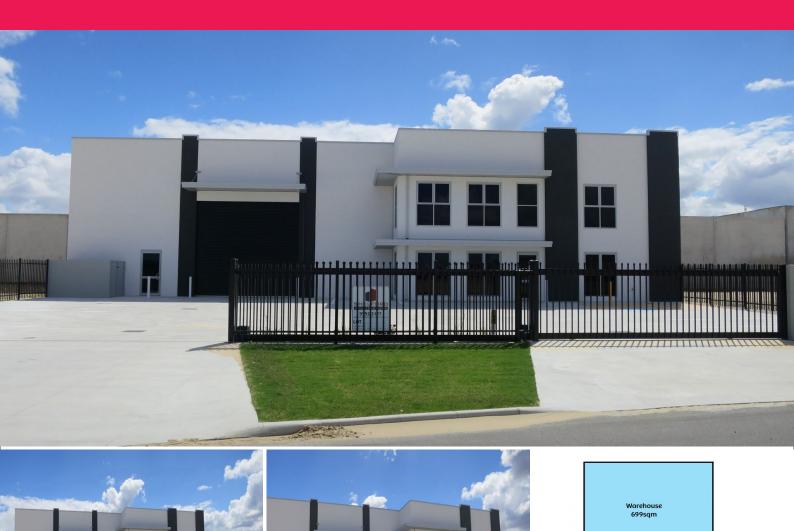

## **BRAND NEW DEVELOPMENT NOW COMPLETE**

This stand alone concrete tilt panel office warehouse has a modern feature fa?ade providing street front exposure on Barrel Way.

Property Features:

- > Warehouse ? 699sqm
- > Ground Floor Office ? 111sqm
- > First Floor Office ? 103sqm
- > High Truss
- > 11 Car bays