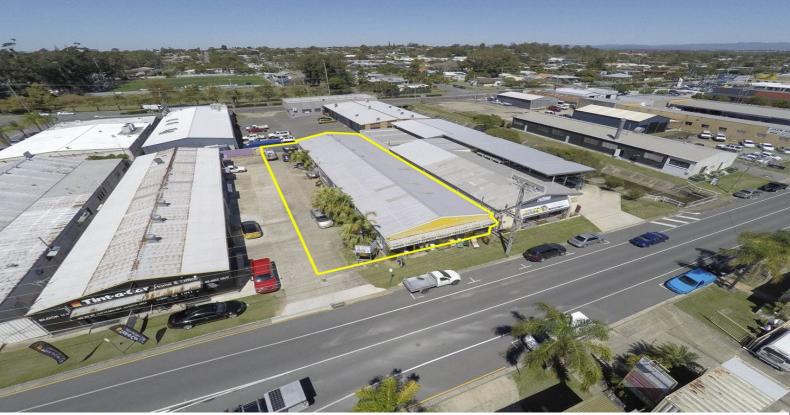

## Large warehouse facility with holding income

Located at Kippa Ring, this light industrial warehouse has now become available for sale in this tightly held business and commercial precinct. Constructed of iron and set on 1021m2 of land, the building spans approximately 600m2 in size and is currently divided into four tenancies. Each has their own side entry point via roller door access and driveway access that runs the length of the building.

REF ID: 10524246

Industrial FOR SALE

600sqm