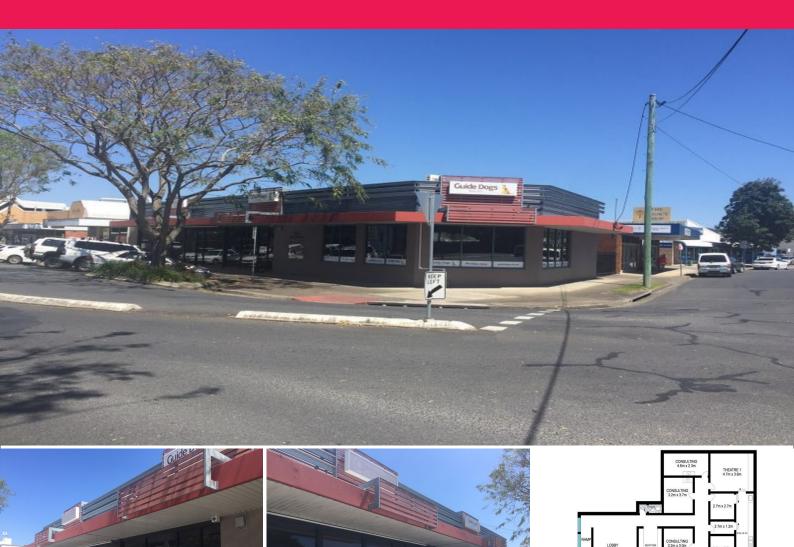

## Fully Fitted Medical Premises - 228m2

Suite 2 comprises modern fully partitioned offices with specialised medical fit-out accommodating an approximate gross leasable area of 228m2. Accommodation includes large reception, consultation/procedure rooms, offices and excellent kitchen/toilet amenities in a recently refurbished building

Located in a prime CBD position, amongst a variety of quality businesses, close to cafes and eateries and a short walk to Harbour Drive, Coffs Harbour's prime retail trading strip.

Moonee Street enjoys a high level of vehicular and pedestrian traffic. Ample 2 hour kerbside parking is supplemented by 3 council car parks.

Suite 2 enjoys the following features:

- Modern fitout
- Ideally suited to med

Offices
FOR LEASE
\$47,000 pa +GST + Outgoings
228sqm