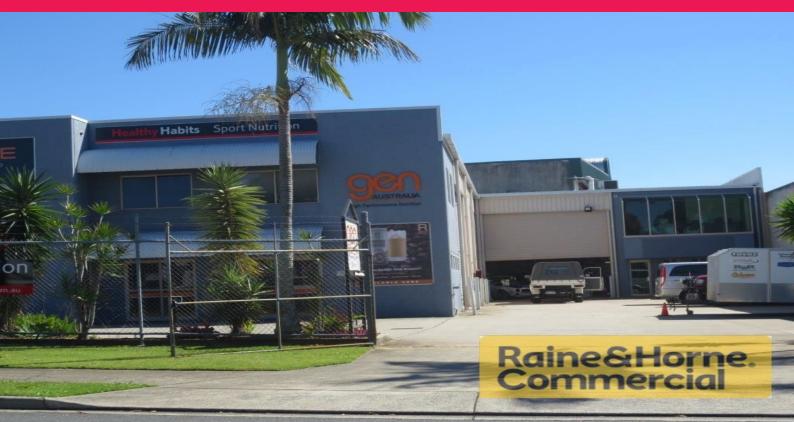

## 2/5-7 Steel Street, Capalaba QLD 4157

## 407sqm Southern Facing Duplex Industrial Unit with Direct Access

This modern tilt panel industrial unit is located at the rear of a complex of two units. Features include:

- \* 79sqm air conditioned mezzanine office
- \* 328sqm GFA warehouse with three phase power
- \* Direct access to container height roller door
- \* Bonus 30sqm mezzanine storage
- \* Own amenities kitchenette, male & female toilets and shower
- \* Eight car parks in secure lockup compound
- \* Available to lease from December 2016
- \* Pricing exclusive of Outgoings (approx. \$535pm) and GST