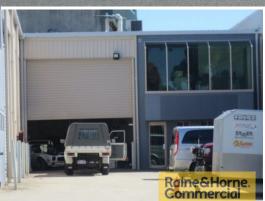

## 407sqm Southern Facing Duplex Industrial Unit with Direct Access

This modern tilt panel industrial unit is located at the rear of a complex of two units. Features include:

- \* 79sqm air conditioned mezzanine office
- \* 328sqm GFA warehouse with three phase power
- \* Direct access to container height roller door
- \* Bonus 30sqm mezzanine storage
- \* Own amenities kitchenette, male & female toilets and shower
- \* Eight car parks in secure lockup compound
- \* Available to lease from December 2016
- \* Pricing exclusive of Outgoings (approx. \$535pm) and GST