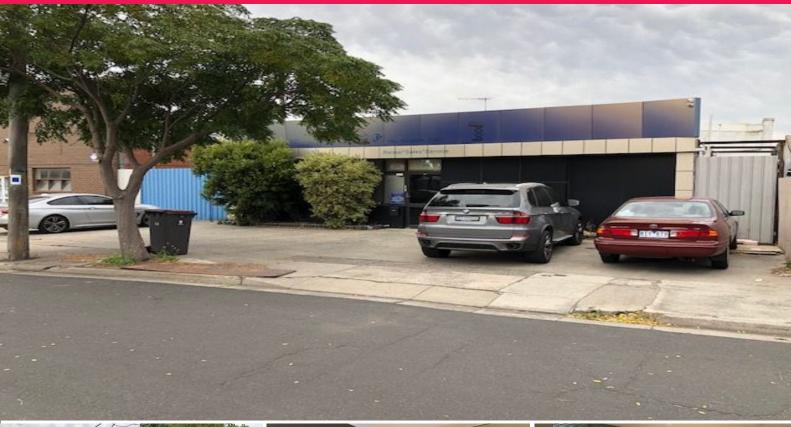

## STAND ALONE FACTORY WITH LAND AT REAR!

- Land size 730m2 approx.
- Warehouse/Office 330m2 approx.
- Including 3 separate offices with air-conditioning
- Freestanding building with street frontage
- Rear land 230m2 approx. accessible by roller shutter
- Secure gates, alarm system
- Close to all arterials.

A magnificent warehouse/office complete with kitchem, shower, boardroom and secure land at rear.

\$35,000 pa + GST + Outgoings

For more details please

Industrial

FOR LEASE

330sqm