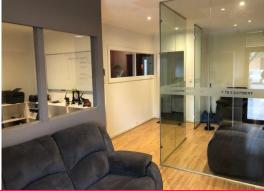

## STAND ALONE FACTORY WITH LAND AT REAR!

- Land size 730m2 approx.
- Warehouse/Office 330m2 approx.
- Including 3 separate offices with air-conditioning
- Freestanding building with street frontage
- Rear land 230m2 approx. accessible by roller shutter
- Secure gates, alarm system
- Close to all arterials.

A magnificent warehouse/office complete with kitchem, shower, boardroom and secure land at rear.

\$35,000 pa + GST + Outgoings

For more details please

Industrial

FOR LEASE

330sqm