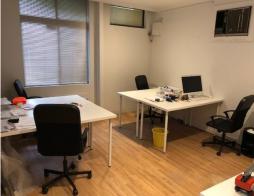

## STAND ALONE FACTORY WITH LAND AT REAR!

- Land size 730m2 approx.
- Warehouse/Office 330m2 approx.
- Including 3 separate offices with air-conditioning
- Freestanding building with street frontage
- Rear land 230m2 approx. accessible by roller shutter
- Secure gates, alarm system
- Close to all arterials.

A magnificent warehouse/office complete with kitchem, shower, boardroom and secure land at rear.

\$35,000 pa + GST + Outgoings

For more details please

Industrial

FOR LEASE

330sqm