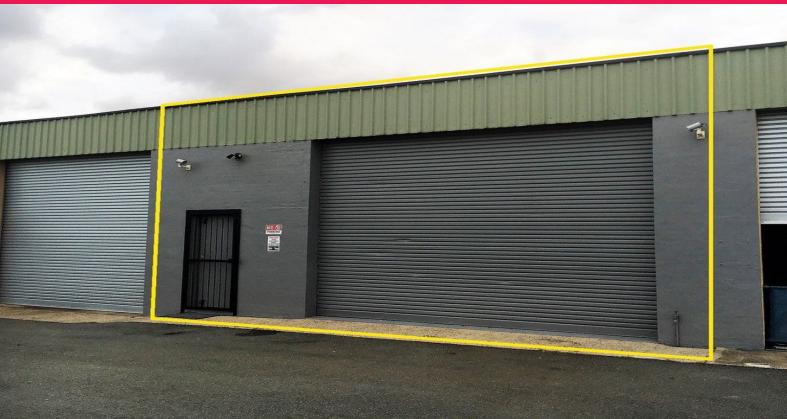

## **Affordable Factory in Neat Complex**

- 100sqm\* factory in the heart of Tweed Heads South
- Recently repainted and well presented
- High access roller door
- Plenty of parking in gated complex
- Easy Access for trucks