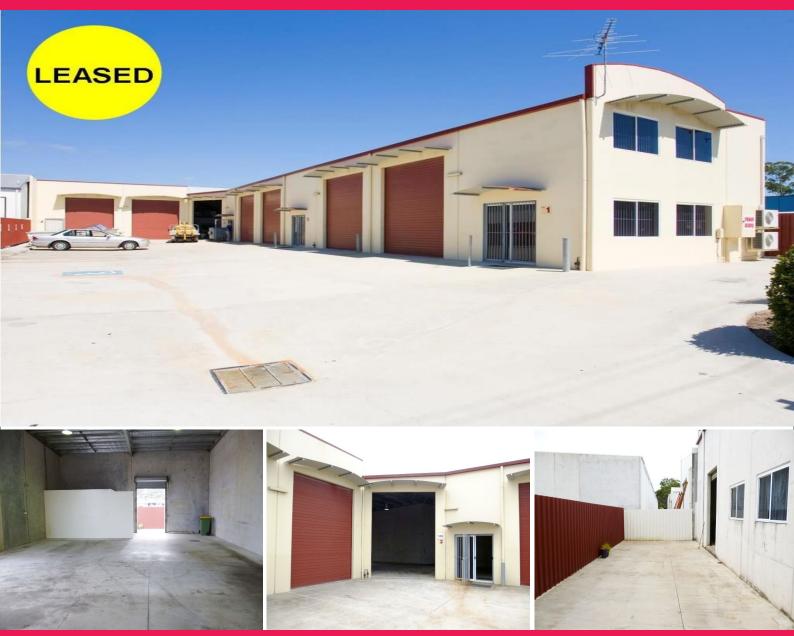

## Modern Industrial Shed with Rear Hardstand Storage Area

138sqm industrial shed with high clearance electric roller door in a small securely gated complex.

Included is a rear hardstand storage area with further roller door access.

- Floor area: 138 sqm approx
- Additional 80 sqm of outdoor concrete storage area
- Small complex of 4 units
- Securely fenced
- Rear hardstand storage area
- High front and rear roller door access
- 3 phase power available
- High-bay lighting
- Insulated, toilet and kitchenette