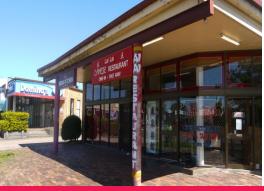

## PETRIE RESTAURANT WITH EXCELLENT EXPOSURE

- 77m? Restaurant/cafe
- Excellent exposure
- Great onsite parking
- Recently refurbished front of house
- Good size kitchen
- Includes cold room
- Close to the future Petrie University
- Short walk to Petrie Station
- Alfresco dining available
- Amongst other restaurants and food outlets
- Competitive rent