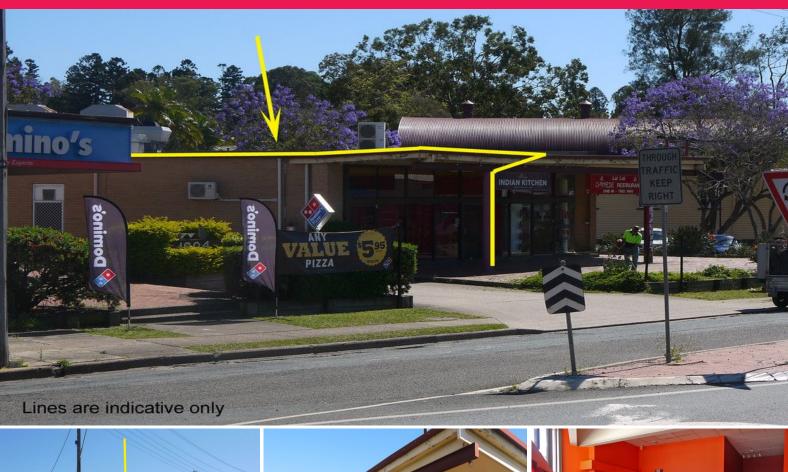

## PETRIE RESTAURANT WITH EXCELLENT EXPOSURE

- 77m? Restaurant/cafe
- Excellent exposure
- Great onsite parking
- Recently refurbished front of house
- Good size kitchen
- Includes cold room
- Close to the future Petrie University
- Short walk to Petrie Station
- Alfresco dining available
- Amongst other restaurants and food outlets
- Competitive rent

For further information or to arrange an inspection, please contact exclusive agents Trevor Nelson-Jones or Trevo

Retail

FOR LEASE

77sqm