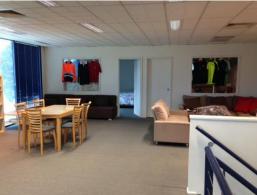

## MODERN WAREHOUSE / OFFICE WITH EXCELLENT MAIN ROAD EXPOSURE

- Warehouse/Office area 650m2 approx.
- Including mezzanine offices and boardroom 170m2 approx.
- Also including ground floor showroom 170m2 approx.
- High roller doors
- 10 On site car spaces
- Full amenities including 2 Toilets plus shower
- Drainage plus water filtering system installed in warehouse for wash down bay.
- INSPECTION A MUST!