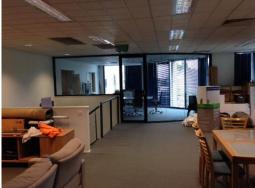

## MODERN WAREHOUSE / OFFICE WITH EXCELLENT MAIN ROAD EXPOSURE

- Warehouse/Office area 650m2 approx.
- Including mezzanine offices and boardroom 170m2 approx.
- Also including ground floor showroom 170m2 approx.
- High roller doors
- 10 On site car spaces
- Full amenities including 2 Toilets plus shower
- Drainage plus water filtering system installed in warehouse for wash down bay.
- INSPECTION A MUST!