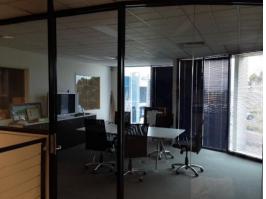

## MODERN WAREHOUSE / OFFICE WITH EXCELLENT MAIN ROAD EXPOSURE

- Warehouse/Office area 650m2 approx.
- Including mezzanine offices and boardroom 170m2 approx.
- Also including ground floor showroom 170m2 approx.
- High roller doors
- 10 On site car spaces
- Full amenities including 2 Toilets plus shower
- Drainage plus water filtering system installed in warehouse for wash down bay.
- INSPECTION A MUST!