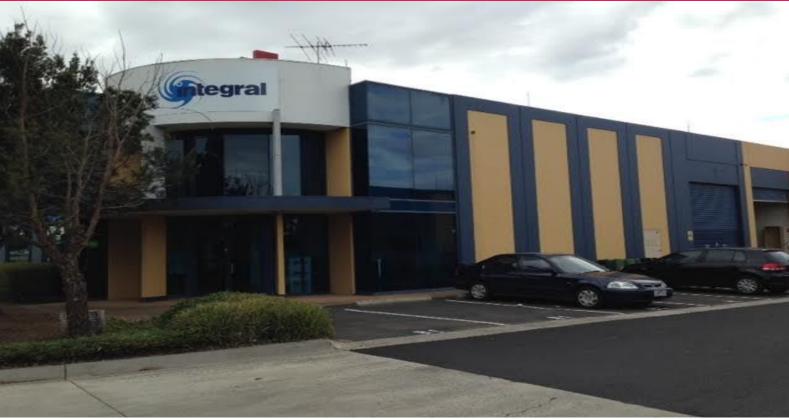

## MODERN WAREHOUSE / OFFICE WITH EXCELLENT MAIN ROAD EXPOSURE

- Warehouse/Office area 650m2 approx.
- Including mezzanine offices and boardroom 170m2 approx.
- Also including ground floor showroom 170m2 approx.
- High roller doors
- 10 On site car spaces
- Full amenities including 2 Toilets plus shower
- Drainage plus water filtering system installed in warehouse for wash down bay.
- INSPECTION A MUST!

Modern front warehouse/office boasting exposure to Westall Road in an architecturally designed business park buil

Industrial

FOR LEASE

650sqm